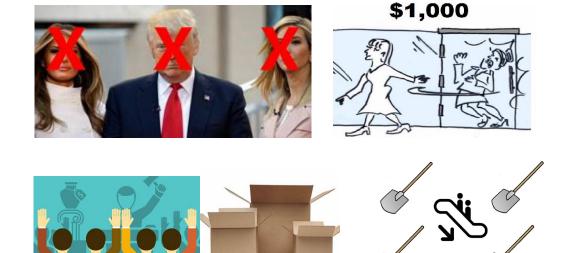

### **Bridgebats**

Each of these four pictures represents a term or saying used when playing bridge. What are they?

(if you're not familiar with this kind of puzzle, look up Dingbats!)

# **Bridgebats – solutions**

**Grand Slam** 

Three No Trumps

Going down in Four Spades

Bidding boxes