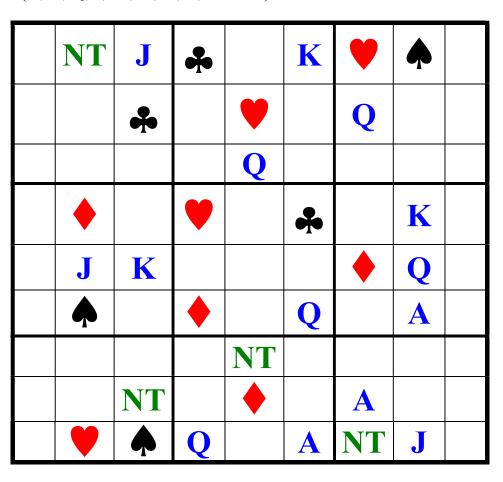

### Bridgoku

Fill in the grid so that each row, each column, and each 9x9 square contains exactly one of each of the nine symbols used (A, K, Q, J,  $\spadesuit$ ,  $\heartsuit$ ,  $\spadesuit$ , and NT).

# Bridgoku - solution

| Q        | NT       | J        | *        | A        | K        | •        | <b>^</b> | <b>•</b> |
|----------|----------|----------|----------|----------|----------|----------|----------|----------|
| <b>^</b> | K        | *        | J        | •        | <b>•</b> | Q        | NT       | A        |
| •        | A        | <b>•</b> | NT       | Q        | <b>^</b> | K        | *        | J        |
| A        | <b>•</b> | Q        | •        | J        | *        | •        | K        | NT       |
| *        | J        | K        | A        | <b>^</b> | NT       | <b>♦</b> | Q        | •        |
| NT       | <b>^</b> | •        | <b>•</b> | K        | Q        | J        | A        | *        |
| J        | Q        | A        | K        | NT       | •        | *        | <b>•</b> | <b>^</b> |
| K        | *        | NT       | <b>^</b> | •        | J        | A        | •        | Q        |
| <b>♦</b> | •        | <b>^</b> | Q        | *        | A        | NT       | J        | K        |