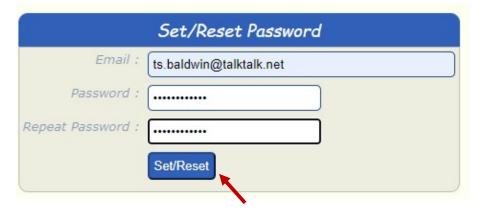

8. Here is the screen that will appear on your device when you click on the above link:

9. Fill in your email address and your password as well as repeat password field, press the "Set/Reset"

10. You will receive the following message: