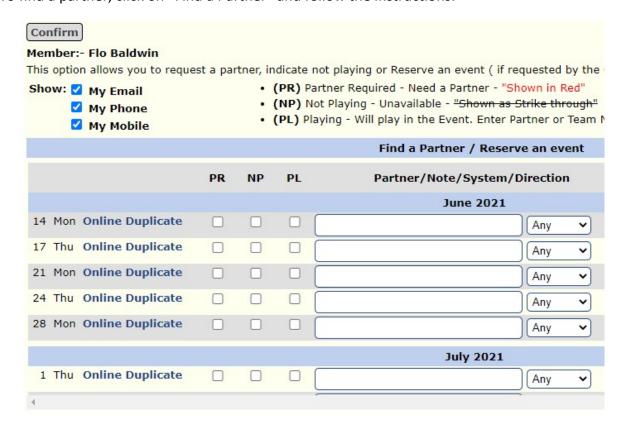

11. To find a partner, click on "Find a Partner" and follow the instructions.

Should you need more help, please contact me on <u>ts.baldwin@talktalk.net</u>.