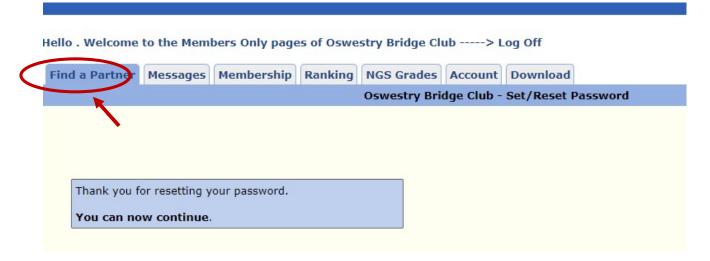

8. Here is the screen that will appear on your device when you click on the above link:

9. Fill in your email address and your password as well as repeat password field, press the "Set/Reset"

10. You will receive the following message:

11. To find a partner, click on "Find a Partner" and follow the instructions.

Should you need more help, please contact me on <u>ts.baldwin@talktalk.net</u>.