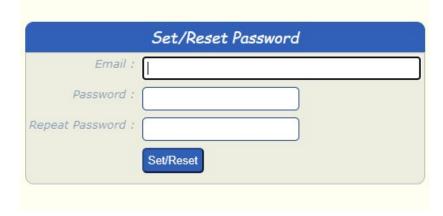

8. Here is the screen that will appear on your device when you click on the above link:

9. Fill in your email address and your password as well as repeat password field, press the "Set/Reset"

10. You will receive the following message: