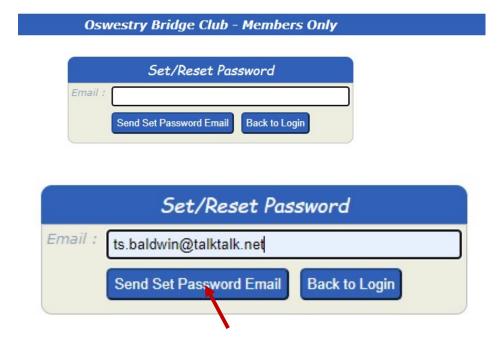

- 3. In case you don't have a password (never had one, or forgot it) press "Set/Reset Password"
- 4. This is the message you should see on your screen when you press the "set/Reset Password" button:

5. Fill in your email address and press "Send Set Password Email

If you didn't mean to do this, please ignore the email

7. Open your email and click on the link:

To: ts.baldwin@talktalk.net