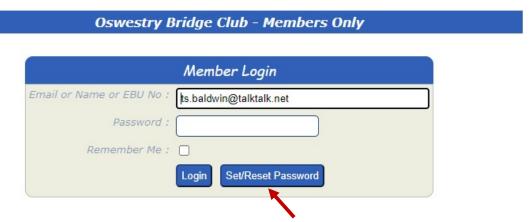

- 3. In case you don't have a password (never had one, or forgot it) press "Set/Reset Password"
- 4. This is the message you should see on your screen when you press the "set/Reset Password" button:

5. Fill in your email address and press "Send Set Password Email

6. The following screen will appear: