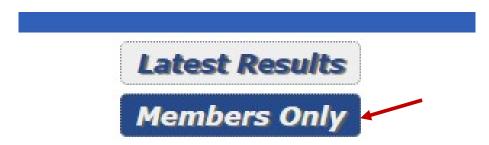

### **How to access OBC Membership Area**

1. From the OBC website, click on the "Members only" located on the right-hand site of the page:

2. Fill-in your email address and password and log on to the membership area: