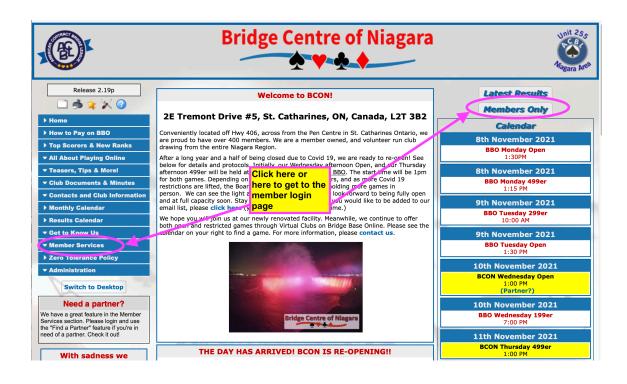

## HOW TO USE THE MEMBERS ONLY SECTION

Go to the "Members Only" section

After you have logged in, you will see this page.

- 1. Update your personal information here.
- 2. Scroll down to select your communication options.
  - You must select "yes" to "Opt In to List" if you want to be seen by others in the membership list.
  - You must select "yes" to "Opt In to Bulk Email" if you want to receive emails from the Bridge Centre of Niagara.
  - You must select "yes" in the "Find a Partner" options if you want people to contact you if you place a request using the "Find a Partner" feature.
- 3. Scroll down to change your password.
- 4. You must click "SAVE" for your changes to take effect.
- 5. If you need a partner, click on "Find a Partner," and follow the instructions.