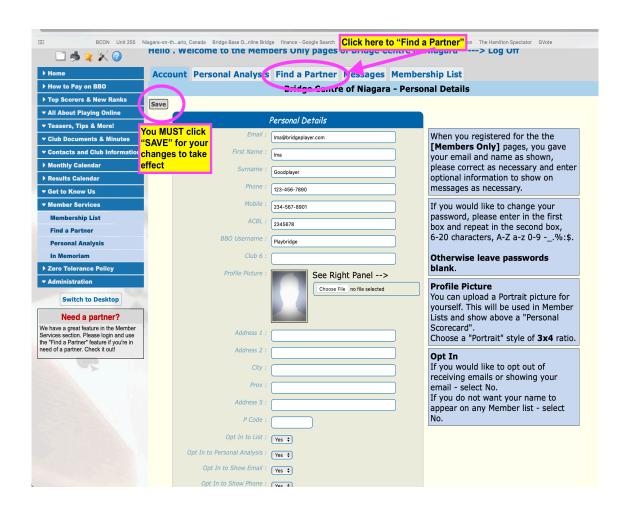

## HOW TO USE THE MEMBERS ONLY SECTION

Go to the "Members Only" section

After you have logged in, you will see this page.

- 1. Update your personal information here.
- 2. Scroll down to select your communication options.
  - You must select "yes" to "Opt In to List" if you want to be seen by others in the membership list.
  - You must select "yes" to "Opt In to Bulk Email" if you want to receive emails from the Bridge Centre of Niagara.
  - You must select "yes" in the "Find a Partner" options if you want people to contact you if you place a request using the "Find a Partner" feature.
- 3. Scroll down to change your password.
- 4. You must click "SAVE" for your changes to take effect.
- 5. If you need a partner, click on "Find a Partner," and follow the instructions.