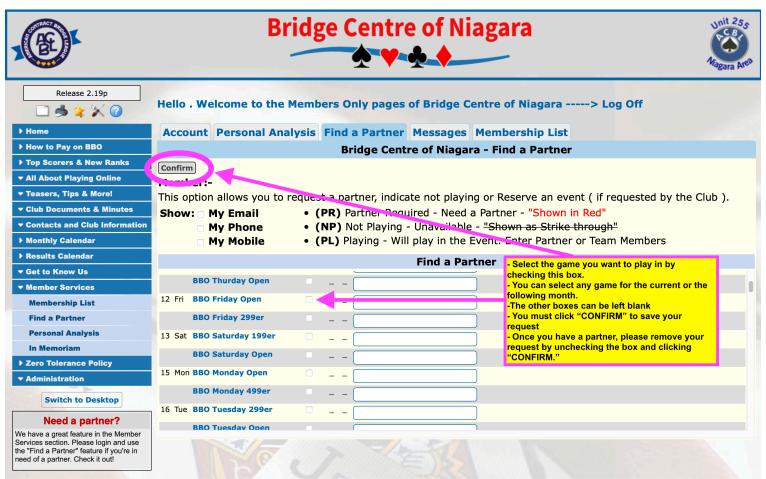

## **Find a Partner**

Note that login is required for your contact information to be seen. Your phone number and email address cannot be seen by anyone other than a member after they have logged in.

This site is built with BridgeWebs, the easy web solution.