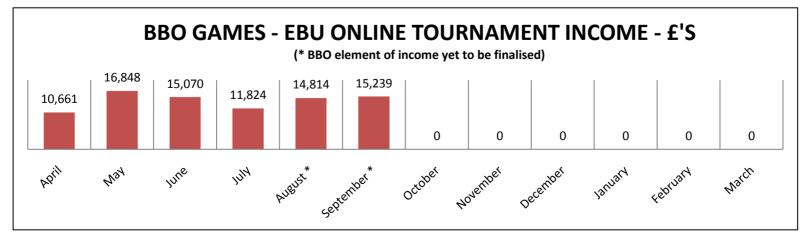

Some of the things we have done to secure this better than originally expected outcome are:

a) A quick build-up of online activity, enabling us to secure some UM receipts and as importantly enable people to continue to play the game they love.