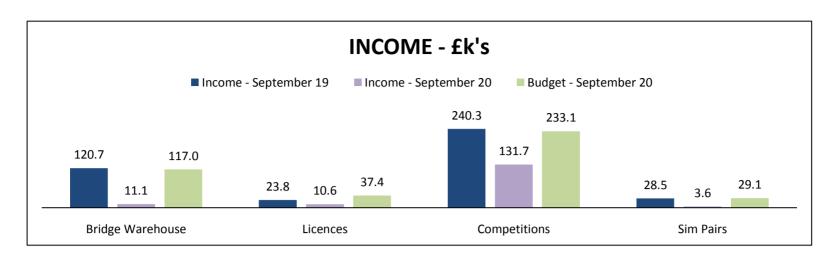

# SIX MONTHS ENDING 30th SEPTEMBER 2020

| ACTUAL                      | . @ 30th S | September 2                                | 2019                   |                         | ACTUAL                      | @ 30th S | eptember 2                                 | 2020                   |         | VARIA | NCE () = A                                 | dverse                 |
|-----------------------------|------------|--------------------------------------------|------------------------|-------------------------|-----------------------------|----------|--------------------------------------------|------------------------|---------|-------|--------------------------------------------|------------------------|
| Income -<br>September<br>19 | Costs      | Mem.<br>Services &<br>O'head<br>Allocation | Surplus /<br>(Deficit) |                         | Income -<br>September<br>20 | Costs    | Mem.<br>Services &<br>O'head<br>Allocation | Surplus /<br>(Deficit) | Income  | Costs | Mem.<br>Services &<br>O'head<br>Allocation | Surplus /<br>(Deficit) |
| 120.7                       | (96.1)     | (14.5)                                     | 10.1                   | Bridge Warehouse        | 11.1                        | (13.5)   | (13.5)                                     | (15.9)                 | (109.6) | 82.6  | 1.0                                        | (26.0)                 |
| 0.0                         | (4.0)      | (1.6)                                      | (5.6)                  | Master Points           | 0.0                         | (1.3)    | (0.7)                                      | (2.0)                  | 0.0     | 2.7   | 0.9                                        | 3.6                    |
| 395.5                       | (69.0)     | (15.0)                                     | 311.5                  | Membership              | 175.5                       | (35.0)   | (12.9)                                     | 127.6                  | (220.0) | 34.0  | 2.1                                        | (183.9)                |
| 23.8                        | (6.5)      | (1.4)                                      | 16.0                   | Licences                | 10.6                        | (3.5)    | (1.3)                                      | 5.8                    | (13.2)  | 3.0   | 0.1                                        | (10.2)                 |
| 17.6                        | (38.9)     | (15.5)                                     | (36.8)                 | EBED Support            | 16.6                        | (3.0)    | (18.1)                                     | (4.5)                  | (1.0)   | 35.9  | (2.6)                                      | 32.3                   |
| 24.7                        | (69.6)     | (1.9)                                      | (46.8)                 | Internationals          | 0.0                         | (8.2)    | (2.9)                                      | (11.1)                 | (24.7)  | 61.4  | (1.1)                                      | 35.7                   |
| 2.0                         | (38.8)     | (1.9)                                      | (38.7)                 | Junior Internationals   | 1.4                         | (5.1)    | (1.8)                                      | (5.5)                  | (0.6)   | 33.7  | 0.1                                        | 33.2                   |
| 240.3                       | (193.4)    | (23.4)                                     | 23.5                   | Competitions            | 131.7                       | (84.4)   | (17.6)                                     | 29.7                   | (108.6) | 109.0 | 5.8                                        | 6.2                    |
| 28.5                        | (7.5)      | (2.9)                                      | 18.2                   | Sim Pairs               | 3.6                         | (2.9)    | (2.2)                                      | (1.5)                  | (24.9)  | 4.6   | 0.7                                        | (19.7)                 |
| 25.8                        | (111.9)    | (1.2)                                      | (87.3)                 | English Bridge          | 15.5                        | (69.9)   | (1.2)                                      | (55.6)                 | (10.3)  | 42.0  | 0.0                                        | 31.7                   |
| 0.0                         | (10.3)     | (4.4)                                      | (14.7)                 | Club Liaison            | 0.0                         | (10.8)   | (3.1)                                      | (13.9)                 | 0.0     | (0.5) | 1.3                                        | 0.8                    |
| 0.0                         | (6.4)      | (2.9)                                      | (9.3)                  | Laws & Ethics           | 0.0                         | (8.9)    | (2.4)                                      | (11.3)                 | 0.0     | (2.5) | 0.5                                        | (2.0)                  |
| 0.0                         | (58.0)     | 0.0                                        | (58.0)                 | NBO                     | 0.0                         | 0.0      | 0.0                                        | 0.0                    | 0.0     | 58.0  | 0.0                                        | 58.0                   |
| 0.0                         | (14.2)     | 0.0                                        | (14.2)                 | Publicity & Marketing * | 0.0                         | (11.3)   | 0.0                                        | (11.3)                 | 0.0     | 2.9   | 0.0                                        | 2.9                    |
| 0.0                         | (44.9)     | 0.0                                        | (44.9)                 | Computing *             | 0.0                         | (52.2)   | 0.0                                        | (52.2)                 | 0.0     | (7.3) | 0.0                                        | (7.3)                  |
| 0.0                         | (39.8)     | 0.0                                        | (39.8)                 | Overheads *             | 0.0                         | (24.2)   | 0.0                                        | (24.2)                 | 0.0     | 15.6  | 0.0                                        | 15.6                   |
| 2.5                         | (110.8)    | 86.3                                       | (22.0)                 | Admin General *         | 28.0                        | (84.7)   | 77.7                                       | 21.0                   | 25.5    | 26.1  | (8.6)                                      | 43.0                   |
| 0.0                         | (6.9)      | 0.0                                        | (6.9)                  | Membership Campaign *   | 0.0                         | (4.3)    | 0.0                                        | (4.3)                  | 0.0     | 2.6   | 0.0                                        | 2.6                    |
| 881.4                       | (927.0)    | 0.0                                        | (45.6)                 | Total                   | 394.0                       | (423.2)  | 0.0                                        | (29.2)                 | (487.4) | 503.8 | 0.0                                        | 16.4                   |
| 0.0                         | 0.0        | 0.0                                        | 0.0                    | Taxation                | 0.0                         | 0.0      | 0.0                                        | 0.0                    | 0.0     | 0.0   | 0.0                                        | 0.0                    |
| 881.4                       | (927.0)    | 0.0                                        | (45.6)                 | OVERALL TOTAL           | 394.0                       | (423.2)  | 0.0                                        | (29.2)                 | (487.4) | 503.8 | 0.0                                        | 16.4                   |