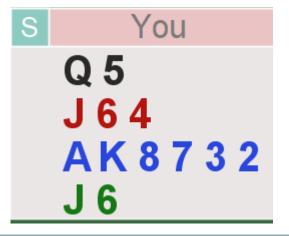

So we lead DK and see the dummy. 5 points so partner can be upgraded to 6 points

But only 2 trumps as opps told us *belatedly* that they are 5 card majors.

Of course if declarer got 6 card trumps then only 1 in partners hand.

| W         |
|-----------|
| 9 4 3 2   |
|           |
| A 7 5 3 2 |
| I 10 9    |

You memorized your own distribution 2362

**Dummy 4531** 

Do this on every hand so it happens automatically.

We now ask our question ..The MANTRA