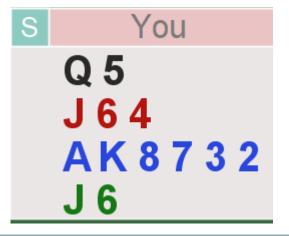

| W         |
|-----------|
| 9 4 3 2   |
|           |
| A 7 5 3 2 |
| I 10 9    |

You memorized your own distribution 2362

**Dummy 4531** 

Do this on every hand so it happens automatically.

We now ask our question ..The MANTRA