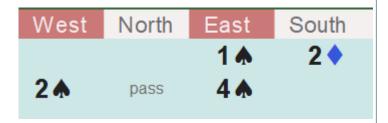

So East has 4+ spades and 13+ points.

We will overcall 2D natural and

West bids 2S

West North East South

1 

So East has 4+ spades and 13+ points.

We will overcall 2D natural and

West bids 2S

Better give West 7 points and 4 spades

And we better give East more points like maybe 18

So we have partner with 2-3 trumps and about 4 points

| West | North | East | South |
|------|-------|------|-------|
|      |       | 1 ♠  | 2 🔷   |
| 2♠   | pass  | 4 🖍  |       |