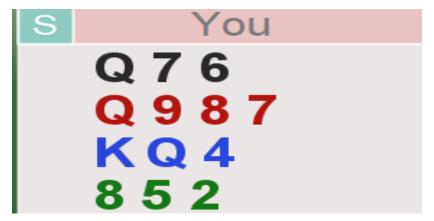

#### Partner lead Heart King and Ace

So partner have AK hearts meaning Jx in declarers hand.

Trick 4 Declarer runs Spade 9

9 6 2 and King from partner.

Trick 5.

9 6 Q 7 diamonds

#### Partner lead HK HA D3

Declarer 64 and followed 2 diamonds so 6421 or 6430

Cannot be 6430 as then would have left the clubs behind in dummy so 6421

Looks like our declarer forgot to discard the hearts on AKQ of clubs and followed the teacher rule of drawing trumps as soon as possible.