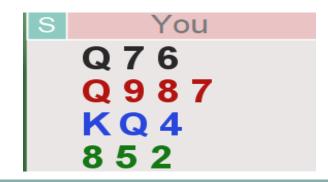

#### **Partner lead Heart King**

The King of Hearts is certainly a strange lead given we have the Queen.

Singleton ..hardly as that means 65 majors in declarers hard

And we don't lead King from Kxxx or Kxx

#### **Partner lead Heart King**

So we signal encouragement with the Heart 9 and partner continues the Heart Ace.

Everybody follows as we play Heart 7

Next partner plays the Diamond 3 and we like this development