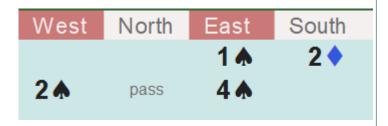

So East has 4+ spades and 13+ points.

We will overcall 2D natural and

West bids 2S

West North East South

1 

So East has 4+ spades and 13+ points.

We will overcall 2D natural and

West bids 2S

Better give West 7 points and 4 spades

And we better give East more points like maybe 18

So we have partner with 2-3 trumps and about 4 points

| West | North | East | South |
|------|-------|------|-------|
|      |       | 1 ♠  | 2 🔷   |
| 2♠   | pass  | 4 🖍  |       |