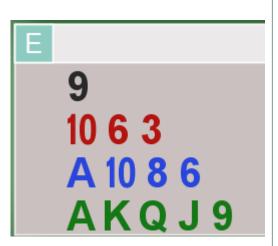

#### Partner lead Heart King and Ace

So partner have AK hearts meaning Jx in declarers hand.

Trick 4 Declarer runs Spade 9

9 6 2 and King from partner.

Trick 5.

9 6 Q 7 diamonds

#### Partner lead HK HA D3

Declarer 64 and followed 2 diamonds so 6421 or 6430

Cannot be 6430 as then would have left the clubs behind in dummy so 6421

Looks like our declarer forgot to discard the hearts on AKQ of clubs and followed the teacher rule of drawing trumps as soon as possible.