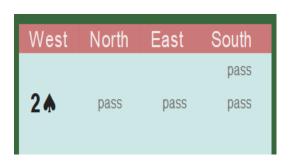

So maybe AK doubleton

| West | North | East | South |
|------|-------|------|-------|
|      |       |      | pass  |
| 2♠   | pass  | pass | pass  |

So partner stopped playing hearts so maybe none left.

We are aware weak 2 openings don't normally have 4 card major on the side but who knows.

| West | North | East | South |
|------|-------|------|-------|
|      |       |      | pass  |
| 2♠   | pass  | pass | pass  |