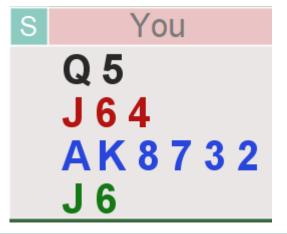

So East has 4+ spades and 13+ points.

We will overcall 2D natural and

West bids 2S

West North East South

1 

So East has 4+ spades and 13+ points.

We will overcall 2D natural and

West bids 2S

Better give West 7 points and 4 spades

And we better give East more points like maybe 18

So we have partner with 2-3 trumps and about 4 points

| West | North | East | South |
|------|-------|------|-------|
|      |       | 1 ♠  | 2 🔷   |
| 2♠   | pass  | 4 🖍  |       |

| West | North | East                     | South |
|------|-------|--------------------------|-------|
| 2 🏚  | pass  | 1 <b>♠</b><br>4 <b>♠</b> | 2 ♦   |
|      |       |                          |       |