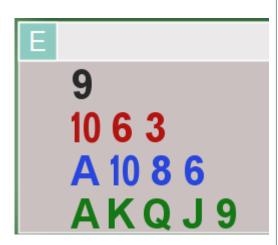

#### Partner lead Heart King and Ace

So partner have AK hearts meaning Jx in declarers hand.

Trick 4 Declarer runs Spade 9

9 6 2 and King from partner.

Trick 5.

9 6 Q 7 diamonds

#### Partner lead HK HA D3

Declarer 64 and followed 2 diamonds so 6421 or 6430

Cannot be 6430 as then would have left the clubs behind in dummy so 6421

Looks like our declarer forgot to discard the hearts on AKQ of clubs and followed the teacher rule of drawing trumps as soon as possible.

He could have discarded some losing hearts on AKQ of clubs surely

| West | North | East | South |
|------|-------|------|-------|
|      |       |      | pass  |
| 2♠   | pass  | pass | pass  |