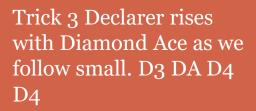

#### Partner lead Heart King and Ace

So partner have AK hearts meaning Jx in declarers hand.

Trick 4 Declarer runs Spade 9

9 6 2 and King from partner.

Trick 5.

9 6 Q 7 diamonds

#### Partner lead HK HA D3

Declarer 64 and followed 2 diamonds so 6421 or 6430

Cannot be 6430 as then would have left the clubs behind in dummy so 6421

Looks like our declarer forgot to discard the hearts on AKQ of clubs and followed the teacher rule of drawing trumps as soon as possible.