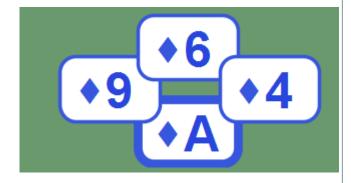

| W |           |
|---|-----------|
|   | 9 4 3 2   |
|   | A 7 5 3 2 |
|   | J 10 9    |
|   | 3         |

Did you see those diamonds. Not dummies ones

The partner and declarers diamonds which are now turned over.

Which diamond did partner play

Which diamonds remain unseen

Or did you even look

| W |           |
|---|-----------|
|   | 9432      |
|   |           |
|   | A 7 5 3 2 |
|   | J 10 9    |
|   | J 10 3    |
|   | 2         |

Partner played the SIX and the Queen and FIVE are missing

The idea is not to MEMORIZE but make sure the cards are CLEARLY SEEN

Let go your card face up on the table and don't touch it until you have CLEARLY SEEN all played cards

| W |           |
|---|-----------|
|   | 9 4 3 2   |
|   | A 7 5 3 2 |
|   | J 10 9    |
|   | 3         |

Ok I will show the cards again now that we are fully trained up

What does partner have or even before that what can partner have had.

These are type of thoughts you should have on every defence opening lead of you or partner

Q65 or Q6 or 65 or 6

So continuing with King can only cost when partner got Q6 and we eat the Queen.

However even then partner can ruff the master Diamond Jack we created.