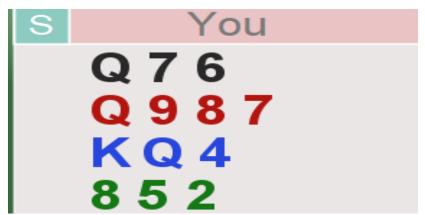

### Partner lead HK HA D3 win SK and exit D9

"What is going on?"

We will cash the master Heart and lead the last heart for partner to ruff.

Later on we surely collect spade queen of trumps for DOWN ONE.

| West | North | East | South |
|------|-------|------|-------|
|      |       |      | pass  |
| 2♠   | pass  | pass | pass  |

### Partner lead HK HA D3 win SK and exit D9

#### The End is here now

So we cash the winning Queen of Hearts and give partner the ruff in hearts

Eventually declarer has to give us the spade queen.

So that's KH AH DQ HQ heart ruff and trump queen for us