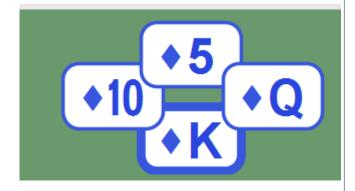

These are type of thoughts you should have on every defence opening lead of you or partner

Q65 or Q6 or 65 or 6

So continuing with King can only cost when partner got Q6 and we eat the Queen.

However even then partner can ruff the master Diamond Jack we created.

So we continue with the King

What Now. We better ruff out that master diamond and hopefully partner has one trump

Imagine if we were real lucky and partner held the Spade Jack singleton or doubleton

That would work good