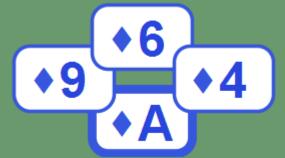

#### **Partner lead Heart King**

The King of Hearts is certainly a strange lead given we have the Queen.

Singleton ..hardly as that means 65 majors in declarers hard

And we don't lead King from Kxxx or Kxx

#### **Partner lead Heart King**

So we signal encouragement with the Heart 9 and partner continues the Heart Ace.

Everybody follows as we play Heart 7

Next partner plays the Diamond 3 and we like this development

#### Partner lead Heart King and Ace

So partner have AK hearts meaning Jx in declarers hand.

Trick 4 Declarer runs Spade 9

9 6 2 and King from partner.

Trick 5.

9 6 Q 7 diamonds