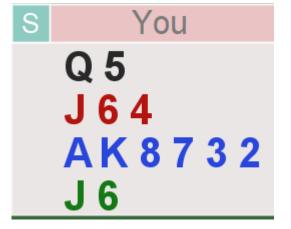

| W         |
|-----------|
| 9 4 3 2   |
|           |
| A 7 5 3 2 |
| I 10 9    |

You memorized your own distribution 2362

**Dummy 4531** 

Do this on every hand so it happens automatically.

We now ask our question ..The MANTRA