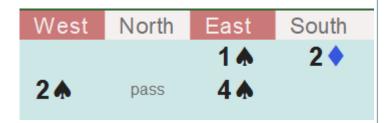

So East has 4+ spades and 13+ points.

We will overcall 2D natural and

West bids 2S

West North East South

1 

So East has 4+ spades and 13+ points.

We will overcall 2D natural and

West bids 2S

Better give West 7 points and 4 spades

And we better give East more points like maybe 18

So we have partner with 2-3 trumps and about 4 points

| West | North | East | South |
|------|-------|------|-------|
|      |       | 1 ♠  | 2 🔷   |
| 2♠   | pass  | 4 🖍  |       |

| West | North | East                     | South |
|------|-------|--------------------------|-------|
| 2 🏚  | pass  | 1 <b>♠</b><br>4 <b>♠</b> | 2 ♦   |
|      |       |                          |       |