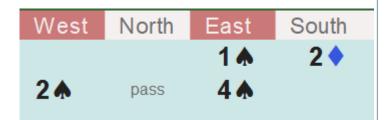

So East has 4+ spades and 13+ points.

We will overcall 2D natural and

West bids 2S

West North East South

1 

So East has 4+ spades and 13+ points.

We will overcall 2D natural and

West bids 2S

Better give West 7 points and 4 spades

And we better give East more points like maybe 18

So we have partner with 2-3 trumps and about 4 points

| West | North | East | South |
|------|-------|------|-------|
|      |       | 1 ♠  | 2 🔷   |
| 2♠   | pass  | 4 🖍  |       |