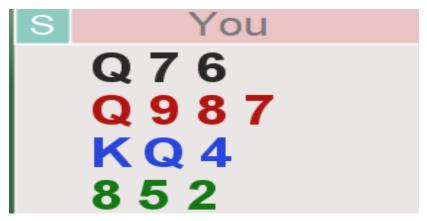

#### Thinking Counting Defence

COUNT EVERYTHING YOU CAN EVEN IF IT SEEMS HARD TO DO

So we start the thinking or hopefully started during the bidding.

How are the trumps?

Maybe 6-3-3-1

So partner have 3 trumps

Declarer does not know about 3-3 trump break yet.

Remember dummies shape . You might need the info later.