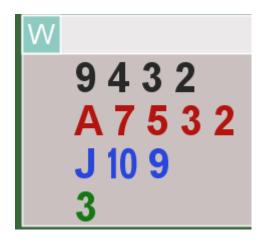

| W         |
|-----------|
| 9 4 3 2   |
|           |
| A 7 5 3 2 |
| I 10 9    |

You memorized your own distribution 2362

**Dummy 4531** 

Do this on every hand so it happens automatically.

We now ask our question ..The MANTRA

What is going on ??

What is going on in diamonds ...note we already did the trumps automatically

We started with 6 and dummy has 3 so the others have 4 ..no big deal

However it should be

6331 6322 6340

This is why Dave Terry is good at bridge and Peter Wilson is (\*(^\*^^%)