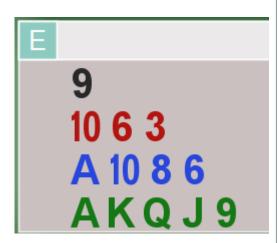

#### Partner lead Heart King and Ace

So partner have AK hearts meaning Jx in declarers hand.

Trick 4 Declarer runs Spade 9

9 6 2 and King from partner.

Trick 5.

9 6 Q 7 diamonds

#### Partner lead HK HA D3

Declarer 64 and followed 2 diamonds so 6421 or 6430

Cannot be 6430 as then would have left the clubs behind in dummy so 6421

Looks like our declarer forgot to discard the hearts on AKQ of clubs and followed the teacher rule of drawing trumps as soon as possible.