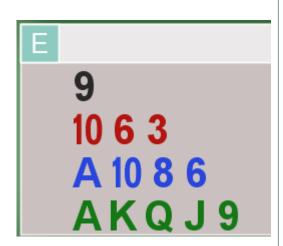

#### Partner lead Heart King and Ace

So partner have AK hearts meaning Jx in declarers hand.

Trick 4 Declarer runs Spade 9

9 6 2 and King from partner.

Trick 5.

9 6 Q 7 diamonds

#### Partner lead HK HA D3

Declarer 64 and followed 2 diamonds so 6421 or 6430

Cannot be 6430 as then would have left the clubs behind in dummy so 6421

Looks like our declarer forgot to discard the hearts on AKQ of clubs and followed the teacher rule of drawing trumps as soon as possible.