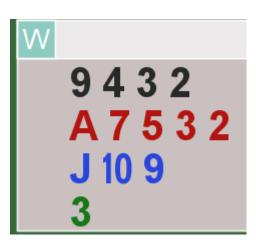

| W         |
|-----------|
| 9 4 3 2   |
|           |
| A 7 5 3 2 |
| I 10 9    |

You memorized your own distribution 2362

**Dummy 4531** 

Do this on every hand so it happens automatically.

We now ask our question ..The MANTRA

What is going on ??

What is going on in diamonds ...note we already did the trumps automatically

We started with 6 and dummy has 3 so the others have 4 ..no big deal

However it should be

6331 6322 6340

This is why Dave Terry is good at bridge and Peter Wilson is (\*(^\*^^%)

| W |           |
|---|-----------|
|   | 9 4 3 2   |
|   | A 7 5 3 2 |
|   | J 10 9    |
|   | 3         |

Did you see those diamonds. Not dummies ones

The partner and declarers diamonds which are now turned over.