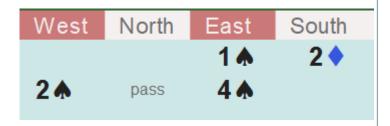

So East has 4+ spades and 13+ points.

We will overcall 2D natural and

West bids 2S

West North East South

1 

So East has 4+ spades and 13+ points.

We will overcall 2D natural and

West bids 2S

Better give West 7 points and 4 spades

And we better give East more points like maybe 18

So we have partner with 2-3 trumps and about 4 points

| West | North | East | South |
|------|-------|------|-------|
|      |       | 1 ♠  | 2 🔷   |
| 2♠   | pass  | 4 🖍  |       |