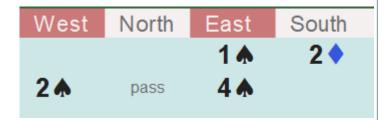

So East has 4+ spades and 13+ points.

We will overcall 2D natural and

West bids 2S

West North East South

1 

So East has 4+ spades and 13+ points.

We will overcall 2D natural and

West bids 2S

Better give West 7 points and 4 spades

And we better give East more points like maybe 18

So we have partner with 2-3 trumps and about 4 points

| West | North | East | South |
|------|-------|------|-------|
|      |       | 1 ♠  | 2 🔷   |
| 2♠   | pass  | 4 🖍  |       |