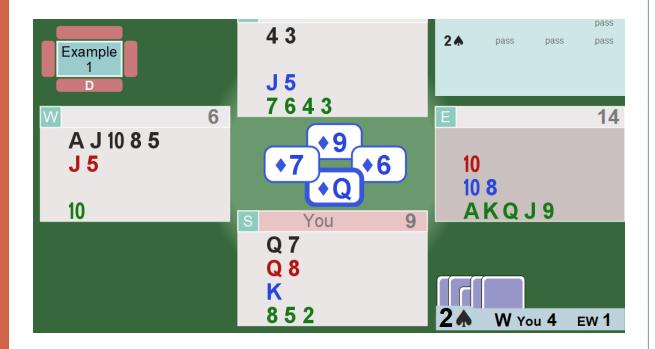

#### Partner lead HK HA D3

Declarer 64 and followed 2 diamonds so 6421 or 6430

Cannot be 6430 as then would have left the clubs behind in dummy so 6421

Looks like our declarer forgot to discard the hearts on AKQ of clubs and followed the teacher rule of drawing trumps as soon as possible.

He could have discarded some losing hearts on AKQ of clubs surely

| West | North | East | South |
|------|-------|------|-------|
|      |       |      | pass  |
| 2♠   | pass  | pass | pass  |

### Partner lead HK HA D3 win SK and exit D9

"What is going on?"

We will cash the master Heart and lead the last heart for partner to ruff.

Later on we surely collect spade queen of trumps for DOWN ONE.

| West | North | East | South |
|------|-------|------|-------|
|      |       |      | pass  |
| 2♠   | pass  | pass | pass  |

### Partner lead HK HA D3 win SK and exit D9

#### The End is here now

So we cash the winning Queen of Hearts and give partner the ruff in hearts

Eventually declarer has to give us the spade queen.

So that's KH AH DQ HQ heart ruff and trump queen for us