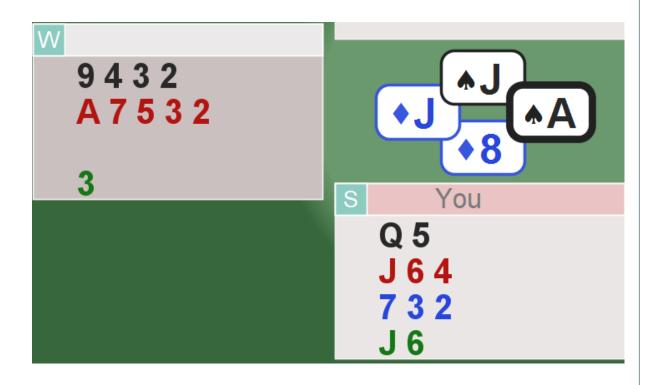

Better give West 7 points and 4 spades

And we better give East more points like maybe 18

So we have partner with 2-3 trumps and about 4 points

| West | North | East | South |
|------|-------|------|-------|
|      |       | 1 ♠  | 2 🔷   |
| 2♠   | pass  | 4 🖍  |       |

So we lead DK and see the dummy. 5 points so partner can be upgraded to 6 points

But only 2 trumps as opps told us *belatedly* that they are 5 card majors.

Of course if declarer got 6 card trumps then only 1 in partners hand.