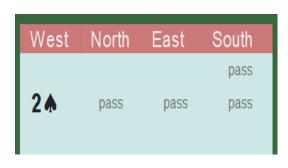

So maybe AK doubleton

| West | North | East | South |
|------|-------|------|-------|
|      |       |      | pass  |
| 2♠   | pass  | pass | pass  |

So partner stopped playing hearts so maybe none left.

We are aware weak 2 openings don't normally have 4 card major on the side but who knows.

| West | North | East | South |
|------|-------|------|-------|
|      |       |      | pass  |
| 2♠   | pass  | pass | pass  |

He could have discarded some losing hearts on AKQ of clubs surely

| West | North | East | South |
|------|-------|------|-------|
|      |       |      | pass  |
| 2♠   | pass  | pass | pass  |

### Partner lead HK HA D3 win SK and exit D9

"What is going on?"

We will cash the master Heart and lead the last heart for partner to ruff.

Later on we surely collect spade queen of trumps for DOWN ONE.

| West | North | East | South |
|------|-------|------|-------|
|      |       |      | pass  |
| 2♠   | pass  | pass | pass  |