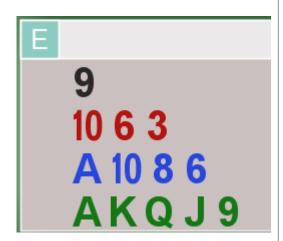

#### **Partner lead Heart King**

So we signal encouragement with the Heart 9 and partner continues the Heart Ace.

Everybody follows as we play Heart 7

Next partner plays the Diamond 3 and we like this development

So partner stopped playing hearts so maybe none left.

We are aware weak 2 openings don't normally have 4 card major on the side but who knows.

| West | North | East | South |
|------|-------|------|-------|
|      |       |      | pass  |
| 2♠   | pass  | pass | pass  |

#### Partner lead Heart King and Ace

So partner have AK hearts meaning Jx in declarers hand.

Trick 4 Declarer runs Spade 9

9 6 2 and King from partner.

Trick 5.

9 6 Q 7 diamonds