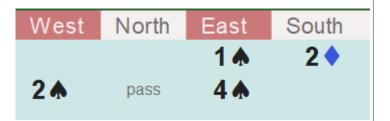

So East has 4+ spades and 13+ points.

We will overcall 2D natural and

West bids 2S

West North East South

1 

So East has 4+ spades and 13+ points.

We will overcall 2D natural and

West bids 2S

Better give West 7 points and 4 spades

And we better give East more points like maybe 18

So we have partner with 2-3 trumps and about 4 points

| West | North | East | South |
|------|-------|------|-------|
|      |       | 1 ♠  | 2 🔷   |
| 2♠   | pass  | 4 🖍  |       |