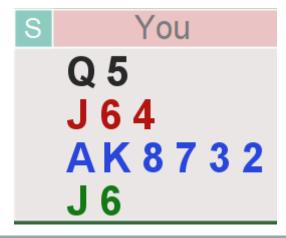

So East has 4+ spades and 13+ points.

We will overcall 2D natural and

West bids 2S

West North East South

1 

So East has 4+ spades and 13+ points.

We will overcall 2D natural and

West bids 2S

Better give West 7 points and 4 spades

And we better give East more points like maybe 18

So we have partner with 2-3 trumps and about 4 points

| West | North | East | South |
|------|-------|------|-------|
|      |       | 1 ♠  | 2 🔷   |
| 2♠   | pass  | 4 🖍  |       |

| West | North | East                     | South |
|------|-------|--------------------------|-------|
| 2 🏚  | pass  | 1 <b>♠</b><br>4 <b>♠</b> | 2 ♦   |
|      |       |                          |       |