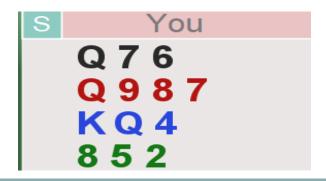

#### Thinking Counting Defence

COUNT EVERYTHING YOU CAN EVEN IF IT SEEMS HARD TO DO

So we start the thinking or hopefully started during the bidding.

How are the trumps?

Maybe 6-3-3-1

So partner have 3 trumps

Declarer does not know about 3-3 trump break yet.

Remember dummies shape . You might need the info later.

#### **Partner lead Heart King**

The King of Hearts is certainly a strange lead given we have the Queen.

Singleton ..hardly as that means 65 majors in declarers hard

And we don't lead King from Kxxx or Kxx

So maybe AK doubleton

| West | North | East | South |
|------|-------|------|-------|
|      |       |      | pass  |
| 2♠   | pass  | pass | pass  |