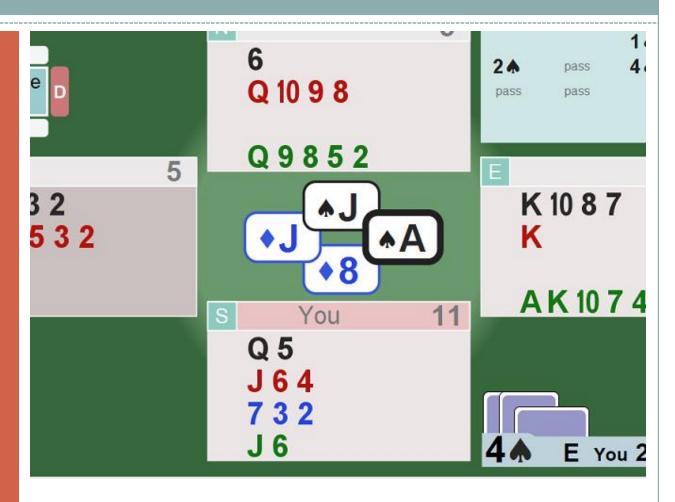

#### Partner lead Heart King and Ace

So partner have AK hearts meaning Jx in declarers hand.

Trick 4 Declarer runs Spade 9

9 6 2 and King from partner.

Trick 5.

9 6 Q 7 diamonds

#### Partner lead HK HA D3

Declarer 64 and followed 2 diamonds so 6421 or 6430

Cannot be 6430 as then would have left the clubs behind in dummy so 6421

Looks like our declarer forgot to discard the hearts on AKQ of clubs and followed the teacher rule of drawing trumps as soon as possible.

He could have discarded some losing hearts on AKQ of clubs surely

| West | North | East | South |
|------|-------|------|-------|
|      |       |      | pass  |
| 2♠   | pass  | pass | pass  |

### Partner lead HK HA D3 win SK and exit D9

"What is going on?"

We will cash the master Heart and lead the last heart for partner to ruff.

Later on we surely collect spade queen of trumps for DOWN ONE.

| West | North | East | South |
|------|-------|------|-------|
|      |       |      | pass  |
| 2♠   | pass  | pass | pass  |