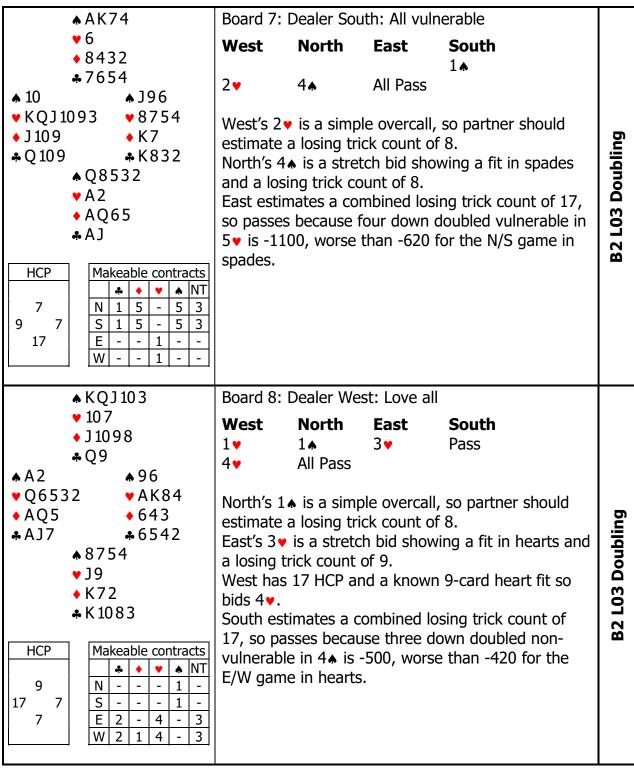

© Nicky Bainbridge Feb-21 Free for anyone to use, a credit would be nice. www.bridgeforpleasure.co.uk Page 3 of 8

| ▲82                                                                                                                                                          | Board 9:               | Dealer No                  | rth: Love   | all                               |                      |
|--------------------------------------------------------------------------------------------------------------------------------------------------------------|------------------------|----------------------------|-------------|-----------------------------------|----------------------|
| ♥ AKQJ2<br>♦ 7632                                                                                                                                            | West                   | North                      | East        | South                             |                      |
| <b>*</b> A 10                                                                                                                                                |                        | 1 🗸                        | Dbl         | Pass                              |                      |
| ▲KQ53 ▲AJ76<br>♥9543 ♥6                                                                                                                                      | 3♠                     | Pass                       | 4♠          | All Pass                          |                      |
| • K8 • AQ105                                                                                                                                                 | East has               | an ideal sl                | hape for de | ouble of 1 🗸 .                    | B2 L                 |
| ♣QJ9 ♣K543<br>▲1094                                                                                                                                          |                        |                            | -           | ▲, as if partner had              | 04 T                 |
| ♥ 1087 ♦ J94                                                                                                                                                 | opened 1               | •                          |             |                                   | ake                  |
| *8762                                                                                                                                                        |                        | kimum 14H<br>es to game    |             | cellent holding,                  | L04 Take Out Doubles |
| HCP         Makeable contracts           14         N         -         -         -           11         14         S         -         -         -          |                        | d better le<br>go after ti |             | t it's difficult to see           | Ibles                |
| 1 E 4 2 1 5 1<br>W 4 2 1 5 1                                                                                                                                 |                        | icks should<br>one Heart   |             | ere is only one club<br>se.       |                      |
|                                                                                                                                                              |                        |                            |             |                                   |                      |
| ▲ KQ9                                                                                                                                                        | Board 10               | : Dealer Ea                | ast: NS vu  | Inerable                          |                      |
| ♥K8543<br>♦8642                                                                                                                                              | West                   | North                      | East        | South                             |                      |
| ⊷K<br>∧J432 ∧A6                                                                                                                                              |                        |                            | 1 •         | Dbl                               |                      |
| ♥J2 ♥109                                                                                                                                                     | Pass                   | 3♥                         | Pass        | 4•                                |                      |
| ◆Q93 ◆AKJ75<br>◆J765 ◆10942                                                                                                                                  | All Pass               |                            |             |                                   | 82 L                 |
| ▲ 10875<br>▼ AQ76                                                                                                                                            | South ha               | s an ideal                 | shape for   | double of $1 \blacklozenge$ .     | L04 Ta               |
| <ul> <li>◆ 10</li> <li>♣ A Q 8 3</li> </ul>                                                                                                                  | With 11H<br>had open   | •                          | raises to 3 | 3♠, as if partner                 | Take Out Doubles     |
| HCP         Makeable contracts           *         *         *         *         NT           11         N         1         1         5         3         1 |                        | kimum 14H<br>es to game    |             | cellent holding,                  | Doubles              |
| $\begin{array}{cccccccccccccccccccccccccccccccccccc$                                                                                                         | North had<br>switch to |                            | ad A♦, af   | ter that possibly                 |                      |
|                                                                                                                                                              |                        |                            | -           | ere is only one<br>trick to lose. |                      |