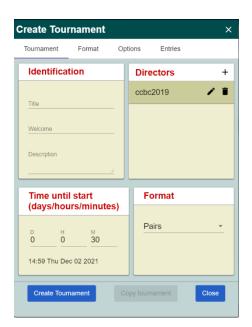

4. The Create Tournament window will appear blank.

- 5. Type in the following details: Create Tournament Tournament Format Options Entries Identification Directors + Add yourself as a timbo111 / 1 Pairs CCBC 2019 director and also a / 1 jakershaw Good evening all 3<sup>rd</sup> director who is ccbc2019 / 1 playing. +allavail+ Time until start Format (days/hours/minutes) Use the arrow keys to Pairs D 7 н 4 27 🗘 select the correct date and time. 19:00 Thu Dec 09 2021
- 6. When everything is correct, click on **Format** at the top of the screen.