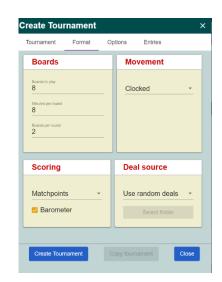

A new **Format** window will appear. Change the details to suit your tournament. Eg

Boards to play – 21

Minutes per board – 8

Boards per round – 3

Do not adjust Movement, Scoring or Deal source.

7. Click on **Options** to move to the next window. Choose the same options as in this diagram.