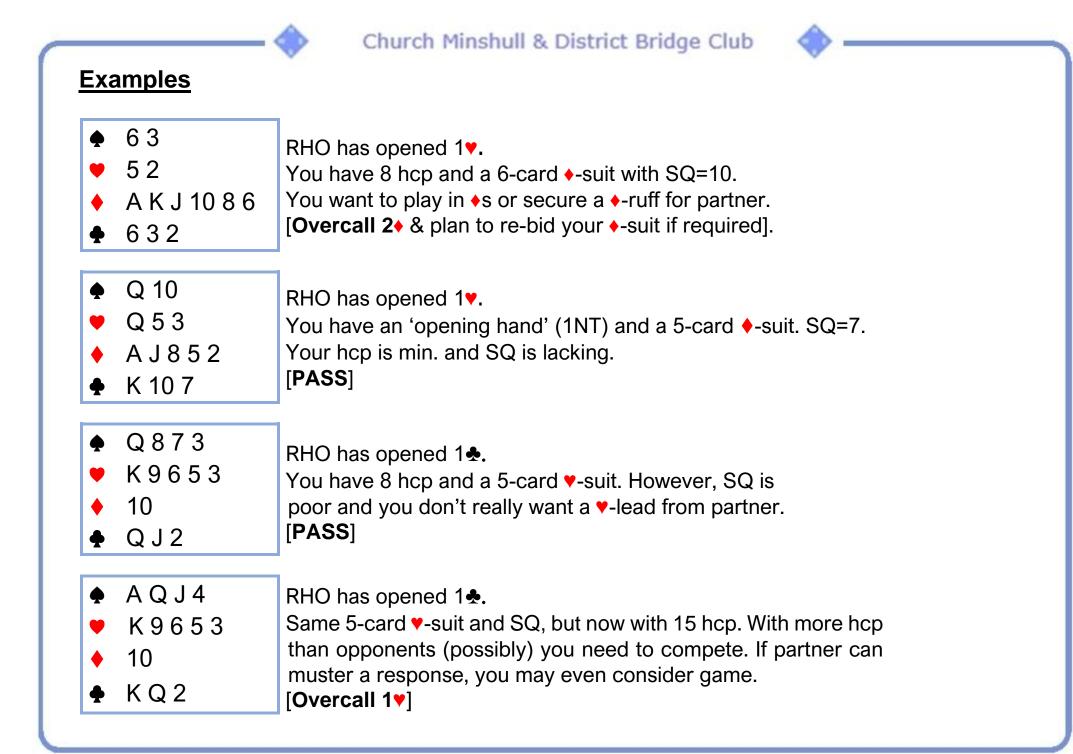

What 'merit' does your hand require, to overcall with a new suit?

- Suit length; You must always hold a 5-card suit (or better). Partner can choose to raise with 3-card support, confident of an 8-card fit.
- **Quality of suit;** Your **Suit-quality**  $\geq$  7, preferably with 2 *good* honours.
- Hand Strength; For a 1-level suit overcall you should have 8+ hcp. For a 2level suit overcall you should have 12+ hcp, or an 'opening hand'. However, you can compensate for a lower HCP with a better SQ & shape and vice-versa
- Shape; Prefer an unbalanced hand to a balanced hand. Singletons are better than doubletons. Voids, even better.

Message to partner

Entering the auction with a simple suit-over-suit overcall, is generally stating;

*"Partner, I am making this bid because I have some interest in competing in the auction".* 

You are promising a 5-card suit (or better) but not a specific hcp range. *LTC*; partner can assume you have 8/9 losers (1-level), 7 losers (2-level)

By inference you are denying;

- A **<u>1NT overcall</u>** ~ 16+hcp and balanced with guards in their suit.
- A <u>take-out double</u> (forcing) ~ opening hcp, shortage in their suit, willing to play in any un-bid suit.
- A *jump-suit overcall* ~ as per partnership agreement
- A two-suited (5-5) overcall ~ if you play (say) Michael's Cue Bid.