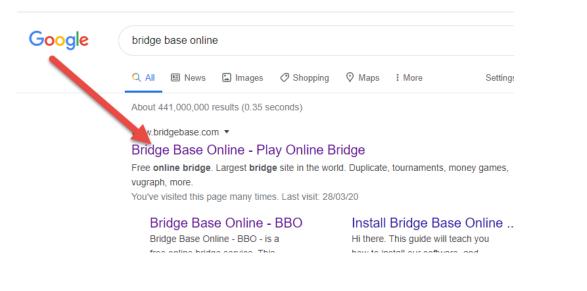

1. Open up your web browser and enter the text "bridge base online" into google

2. Click on the link as shown below

3. Click on the Register link as shown below

4. Click on the Become a member (free)

| Bridge Base Online<br>Social play. ACBL Games. Tournaments. Solitaire. |  |  |
|------------------------------------------------------------------------|--|--|
| 유 User name                                                            |  |  |
| Password                                                               |  |  |
| Log in                                                                 |  |  |
| Remember me     Forgot your password?     Invisible                    |  |  |
| Become a member (free!)                                                |  |  |
| Watch Anonymously                                                      |  |  |