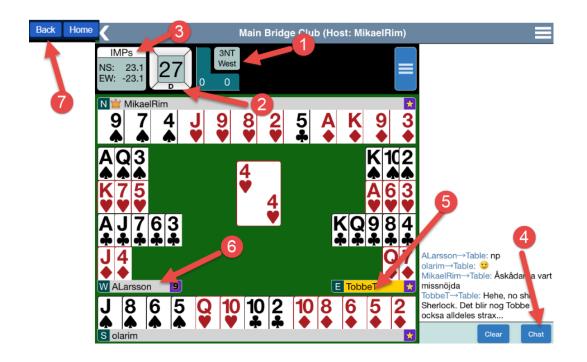

You will be brought to a table with four people playing.

Note the points below:

- 1: The Contract
- 2. Dealer
- 3: The Score
- 4. The Chat box at the table , often the players write comments here.
- 5: The player who is highlighted in yellow is the player whose turn it is to play
- 6: You can double click on the player's name to see more details about the player.
- 7. Finally you can return to the main menu and leave the table by clicking on the Back button.