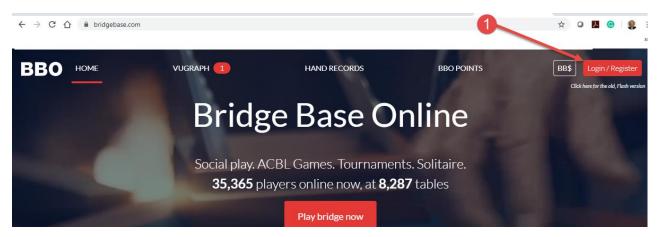

1. Open up your web browser and enter the text "bridge base online" into google

2. Click on the link as shown below

3. Click on the Register link as shown below

4. Click on the Become a member (free)

| Bridge Base Online<br>Social play. ACBL Games. Tournaments. Solitaire. |  |  |
|------------------------------------------------------------------------|--|--|
| 유 User name                                                            |  |  |
| Password                                                               |  |  |
| Log in                                                                 |  |  |
| Remember me     Forgot your password?     Invisible                    |  |  |
| Become a member (free!)                                                |  |  |
| Watch Anonymously                                                      |  |  |