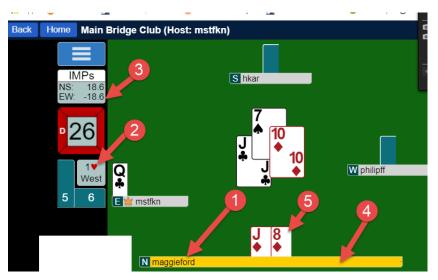

15. You will be brought to a table with a free spot at a table. You can just play a few hands, don't feel obliged to stay as people are always coming and going.

See layout at table below.

- 1. You will always be displayed at the bottom of the screen
- 2. Note the contract of the particular game
- 3. Note the current score
- 4. Your name will light up in orange when it is your turn to play
- 5. Click on the card that you want to play