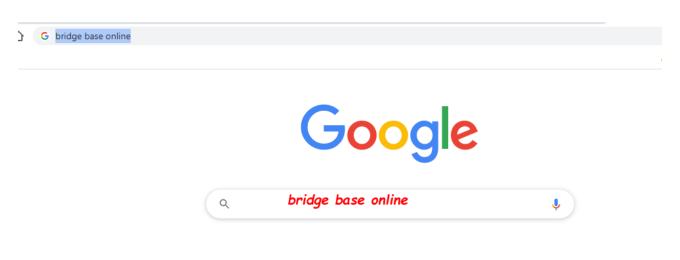

1. Open up your web browser and enter the text "bridge base online" into google

2. Click on the link as shown below

3. Click on the Register link as shown below

4. Click on the Become a member (free)

| Bridge Base Online<br>Social play. ACBL Games. Tournaments. Solitaire. |  |  |
|------------------------------------------------------------------------|--|--|
| 유 User name                                                            |  |  |
| Password                                                               |  |  |
| Log in                                                                 |  |  |
| Remember me     Forgot your password?     Invisible                    |  |  |
| Become a member (free!)                                                |  |  |
| Watch Anonymously                                                      |  |  |