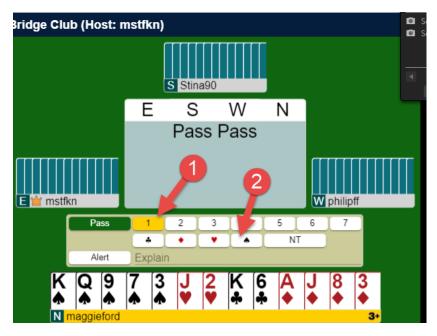

16: The bidding:

At the start of a game you will need to use the bidding box as shown below.

In this example, I want to bid 1 Spade, so I click on 1 and then on the spade symbol. The bidding will now be passed to the next player ...