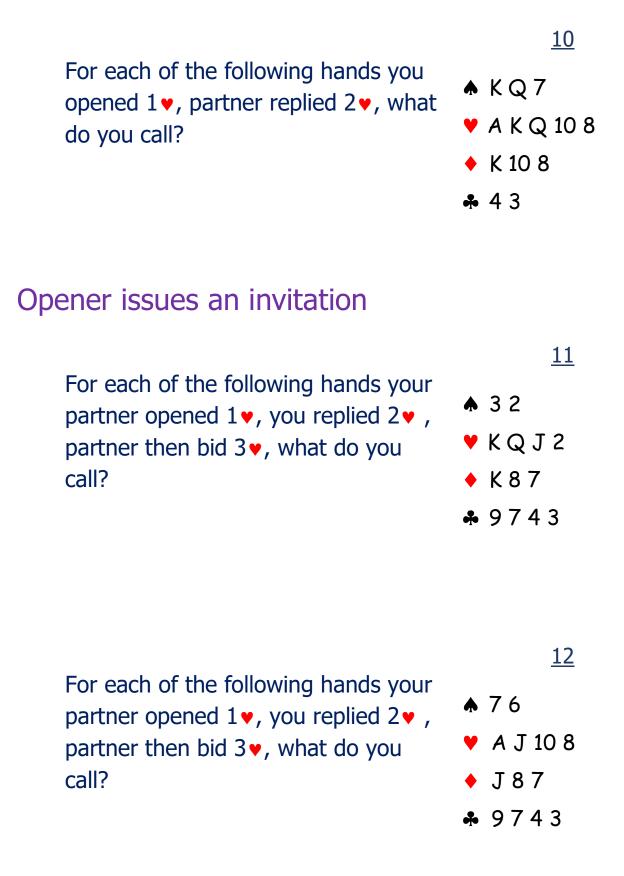

## B1 L07 Raise Partners Suit QUIZ

For each of the following hands your partner opened 1♥, you replied 2♥, partner then bid 3♥, what do you call?

| Opening leads in a suit contract   | <u>14</u>   |
|------------------------------------|-------------|
| The opponents are in a contract of | ▲ 973       |
| 3♠ and you must make the opening   | ♥ A K 8 5 2 |
| lead. Which card do you lead from  | ◆ Q 3       |
| these hands?                       | ♣ 10 3 2    |
| The opponents are in a contract of | <u>15</u>   |