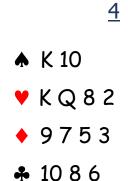

## Replying to Partner's Opening

| For each of the following hands your         |
|----------------------------------------------|
| partner opened $1 \mathbf{v}$ , what is your |
| reply?                                       |

| For each of the following hands your      | ٨ |
|-------------------------------------------|---|
| partner opened $1 \bullet$ , what is your | - |
| reply?                                    | • |
|                                           |   |

For each of the following hands your partner opened 1v, what is your reply?

A 2 J 10 8 2 • A Q J 10 ♣ K72

<u>5</u>

6

▲ A 10 2 ♥ 10 8 3 2

- 🔶 Q J 10
- ♣ K72

 $\ensuremath{\mathbb{C}}$  Nicky Bainbridge Mar-21 Free for anyone to use, a credit would be nice. \_Page 2 of 7 Last saved by Rugby Village Bridge Club 29 March 2021