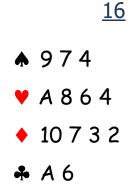

The opponents are in a contract of 3 A and you must make the opening lead. Which card do you lead from these hands?

The opponents are in a contract of 3 A and you must make the opening lead. Which card do you lead from these hands?