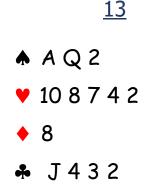

## B1 L07 Raise Partners Suit QUIZ

For each of the following hands your partner opened 1♥, you replied 2♥, partner then bid 3♥, what do you call?

| Opening leads in a suit contract   | <u>14</u>   |
|------------------------------------|-------------|
| The opponents are in a contract of | ▲ 973       |
| 3♠ and you must make the opening   | ♥ A K 8 5 2 |
| lead. Which card do you lead from  | ◆ Q 3       |
| these hands?                       | ♣ 10 3 2    |
| The opponents are in a contract of | <u>15</u>   |

The opponents are in a contract of 3 and you must make the opening lead. Which card do you lead from these hands?

The opponents are in a contract of 3 A and you must make the opening lead. Which card do you lead from these hands?