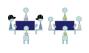

## B1 L07 Raise Partners Suit QUIZ

For each of the following hands your partner opened 1♥, you replied 2♥, partner then bid 3♥, what do you call?

| Opening leads in a suit contract   | <u>14</u>   |
|------------------------------------|-------------|
| The opponents are in a contract of | ▲ 973       |
| 3♠ and you must make the opening   | ♥ A K 8 5 2 |
| lead. Which card do you lead from  | ◆ Q 3       |
| these hands?                       | ♣ 10 3 2    |
| The opponents are in a contract of | <u>15</u>   |