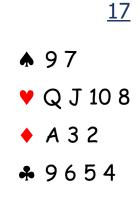

The opponents are in a contract of 3 A and you must make the opening lead. Which card do you lead from these hands?

The opponents are in a contract of 3 A and you must make the opening lead. Which card do you lead from these hands?