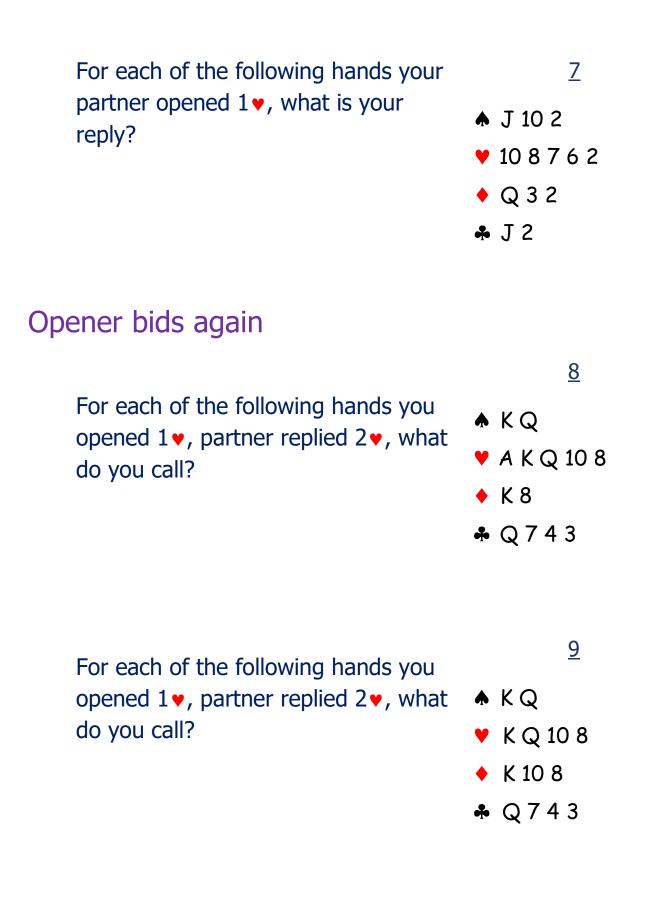

## B1 L07 Raise Partners Suit QUIZ

For each of the following hands your partner opened 1♥, you replied 2♥, partner then bid 3♥, what do you call?

| Opening leads in a suit contract   | <u>14</u>   |
|------------------------------------|-------------|
| The opponents are in a contract of | ▲ 973       |
| 3♠ and you must make the opening   | ♥ A K 8 5 2 |
| lead. Which card do you lead from  | ◆ Q 3       |
| these hands?                       | ♣ 10 3 2    |
| The opponents are in a contract of | <u>15</u>   |