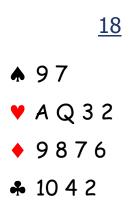

## B1 L07 Raise Partners Suit QUIZ

For each of the following hands your partner opened 1♥, you replied 2♥, partner then bid 3♥, what do you call?

| Opening leads in a suit contract   | <u>14</u>   |
|------------------------------------|-------------|
| The opponents are in a contract of | ▲ 973       |
| 3♠ and you must make the opening   | ♥ A K 8 5 2 |
| lead. Which card do you lead from  | ◆ Q 3       |
| these hands?                       | ♣ 10 3 2    |
| The opponents are in a contract of | <u>15</u>   |

The opponents are in a contract of 3 and you must make the opening lead. Which card do you lead from these hands?

The opponents are in a contract of 3 A and you must make the opening lead. Which card do you lead from these hands?