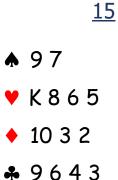

The opponents are in a contract of 3 and you must make the opening lead. Which card do you lead from these hands?

The opponents are in a contract of 3 A and you must make the opening lead. Which card do you lead from these hands?

The opponents are in a contract of 3 A and you must make the opening lead. Which card do you lead from these hands?

The opponents are in a contract of 3 A and you must make the opening lead. Which card do you lead from these hands?