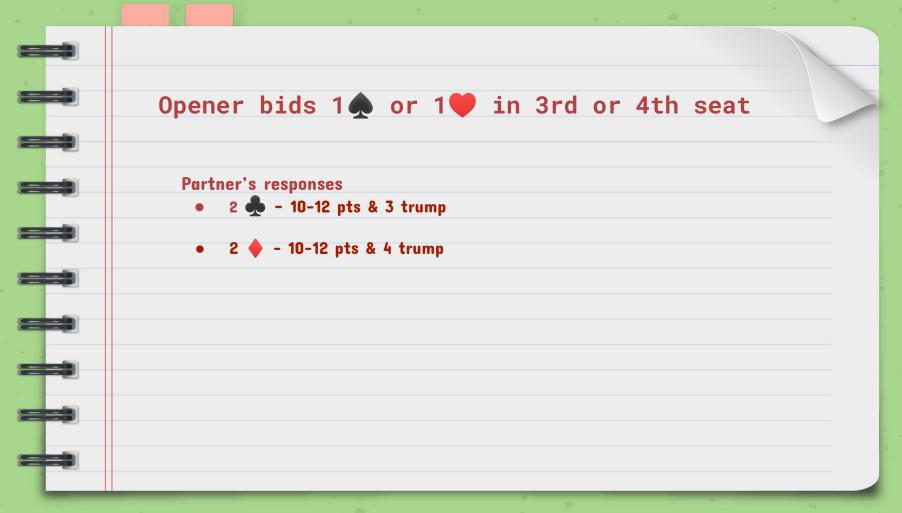

## **Drury concept**

- When partner opens 1 or 1 in 3rd or 4th seat following all passes
- Allows Responder (previously passed) to show 3 or 4 card limit raises