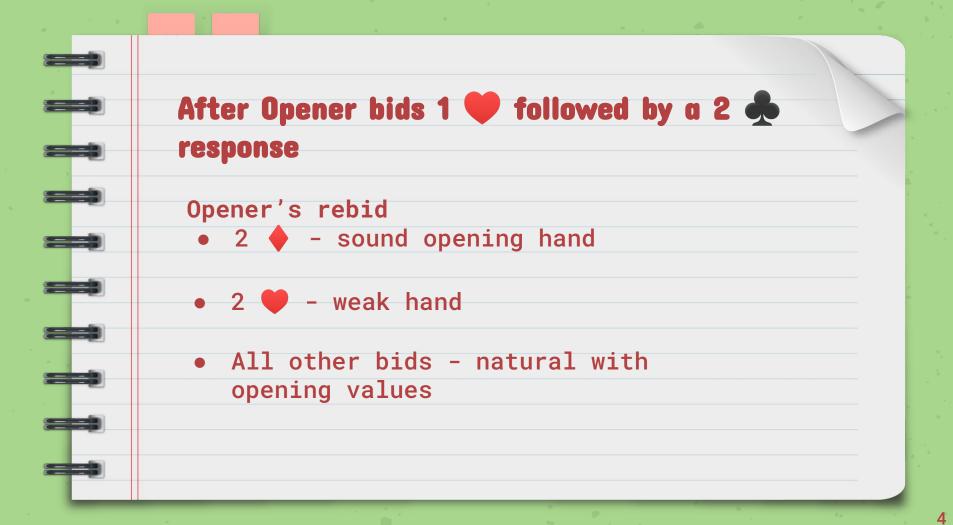

# After Opener bids 1 🌧 followed by a 2 📥 response

Opener's rebid

- 2 - sound opening hand (12+)
- 2 
   natural 4+ hearts <u>BUT</u> does not guarantee full opening
- 2 🏚 weak hand
- All other bids are natural with opening values