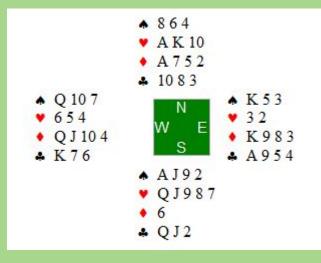

### Dealer - West Non Vulnerable

| West             | North | East | South |
|------------------|-------|------|-------|
| Pass             | Pass  | Pass | 1 💘   |
| Pass<br>All pass | 2 ♣   | Pass | 2 💌   |