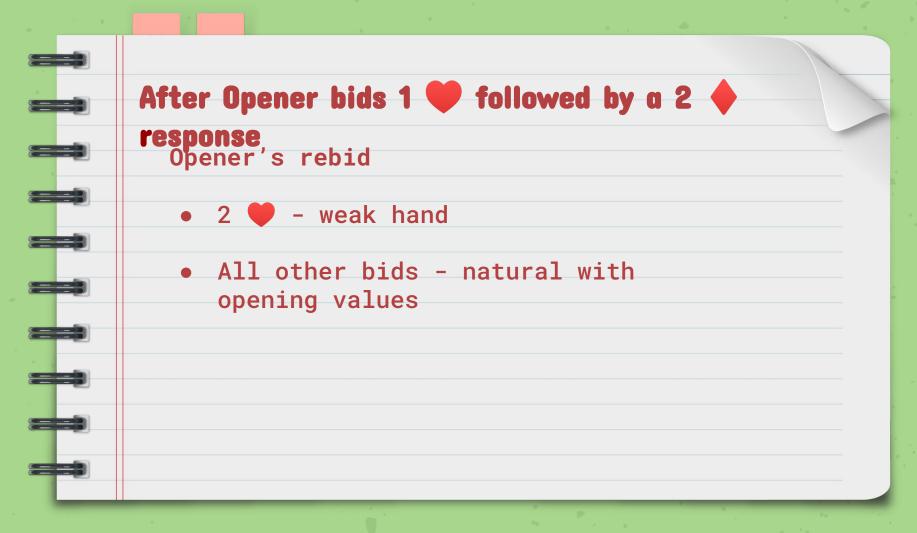

## After Opener bids 1 🌧 followed by a 2 🔶 response

#### Opener's rebid

- 2 Inatural 4+ hearts BUT does not guarantee full opening
- 2 🌧 weak hand
- All other bids are natural with opening values