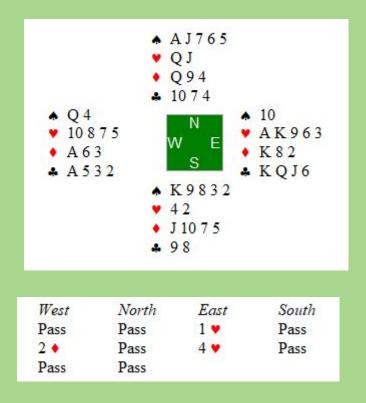

### Dealer - West Non Vulnerable

|  | One more bridge tip                 |
|--|-------------------------------------|
|  | The best question to frequently ask |
|  | yourself in bridge                  |
|  | "What will I do next????"           |
|  |                                     |
|  | -From a national                    |
|  | bridge winner<br>and teacher        |
|  |                                     |