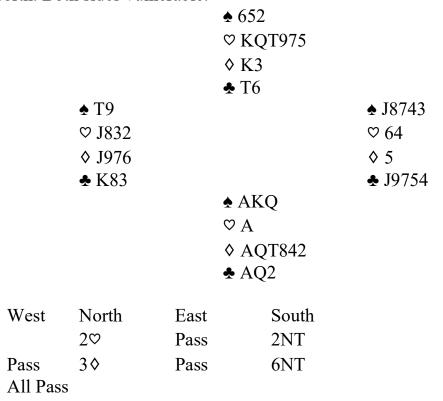

#### Careful Play is the Order of the Day Submitted by Jack Rhind

Dealer North. Both sides vulnerable.

South's 2NT enquired and North's 3\$ promised both the king of diamonds and a maximum weak two.

West led the ten of spades and, when dummy appeared, declarer was a little disappointed not to be in 7NT. After winning the first trick with the queen of spades, declarer cashed his singleton ace of hearts then led a diamond to dummy's king. Declarer now cashed dummy's king and queen of hearts on which he threw the two and queen of clubs respectively.

Now declarer called for the three of diamonds from dummy. Disaster: East discarded a spade. From this point on, declarer had to lose two tricks to West's red suit jacks, and the contract failed by one trick.

"How unlucky was it that West had jack to four in both red suits?" complained South. "When West turned up with four hearts to the jack the odds must be overwhelming that I would make at least five tricks in diamonds."

North was having none of this and said, "If the contract had been 7NT then your chosen line would be the best hope of making thirteen tricks. However, as you were in a small slam, you should have played more carefully. Instead of playing a diamond to the king on the first round of the suit, you should have made the safety play of ducking a diamond at trick three. As the cards lay, you would then make three spades, three hearts, five diamonds and a club for your contract.