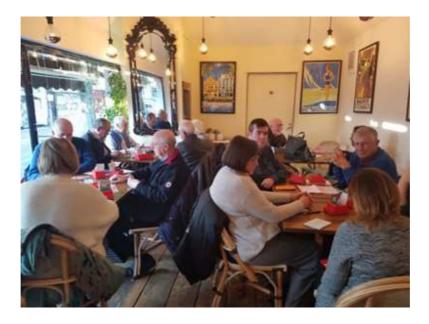

Prestwick is an ideal location with a number of suitable venues all within a short walking distance of each other.

Participants will play 4 boards of bridge ( $\sim$  30'), and have 10' to get to their next venue on their itinerary of 7 venues, with a break after 3 rounds for a simple lunch. (*Thus 4 new people arrive at each table about every* 35-40').

The 2<sup>nd</sup> Prestwick Café Bridge event. Tuesday 11th June 2024 Registration and itineraries: 09:45 a.m. Tea / Coffee Play Starts 11:00 a.m. 30' / round. 10' between venues. Light Lunch (included) after 3 rounds: 1:00 p.m. Afternoon Round 4 starts 1:40 pm Round 7 completes ~ 4:30 p.m. Venues cleared 4:40