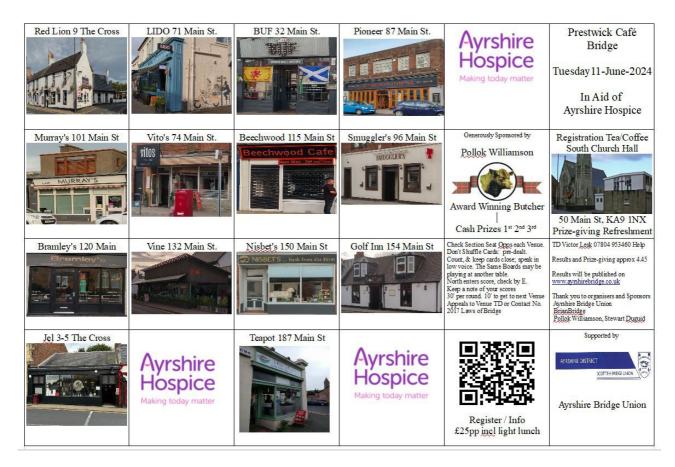

Prestwick is an ideal location with a number of suitable venues all within a short walking distance of each other.

Participants will play 4 boards of bridge ( $\sim$  30'), and have 10' to get to their next venue on their itinerary of 7 venues, with a break after 3 rounds for a simple lunch. (*Thus 4 new people arrive at each table about every* 35-40').

The results and prize-giving will be announced around 4.45 pm.

The 2<sup>nd</sup> Prestwick Café Bridge event in support of The Ayrshire Hospice is generously sponsored by <u>Pollok Williamson</u>, Award Winning Butcher.

## Venues

All the venues are within a short walk of one another on Prestwick Main Street.

Pre-entry required. £25pp includes a light lunch. Places limited.

On the day, participants register, from 9:45 a.m. at

## Prestwick South Parish Hall, 50 Main Street, Prestwick KA9 1BD,

allocated a Pair Number, and issued a scorecard / route map of their 7 venues.

N-S Pairs take a set of boards and bidding boxes to their  $1^{st}$  Table and leave there. After Round 7, the last N-S Pair at the table are asked to bring the equipment back. Tournament Director: Victor Lesk. <u>Click Here to Enter</u> (Pre-Registration Required)