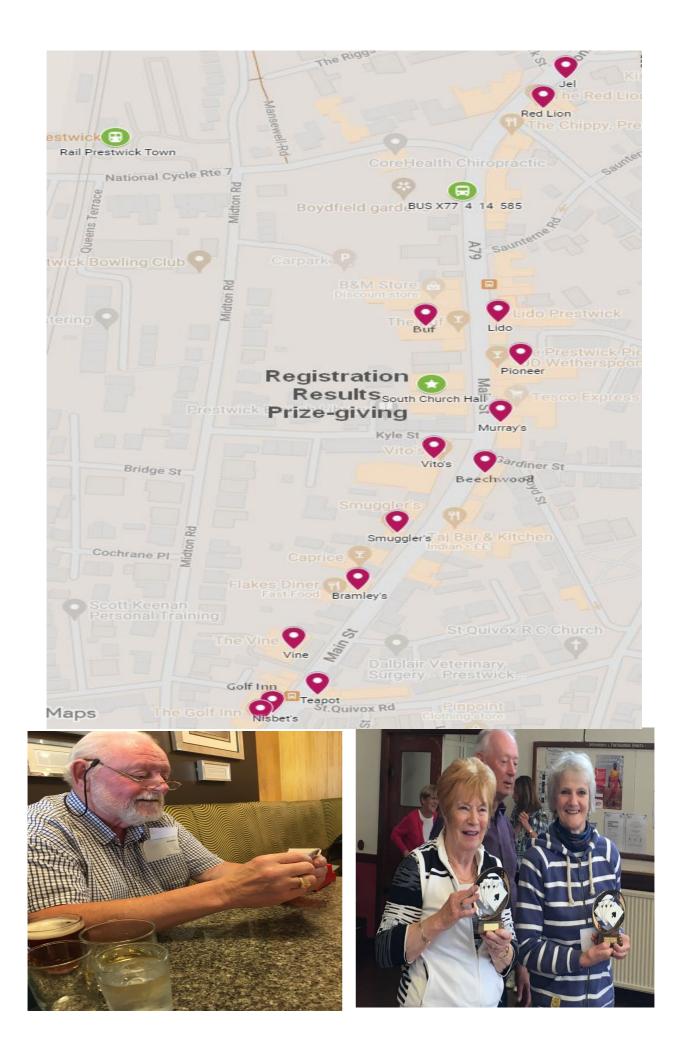

Prestwick is an ideal location with a number of suitable venues all within a short walking distance of each other.

Participants will play 4 boards of bridge ( $\sim$  30'), and have 10' to get to their next venue on their itinerary of 7 venues, with a break after 3 rounds for a simple lunch. (*Thus 4 new people arrive at each table about every* 35-40').

## Venues

All the venues are within a short walk of one another on Prestwick Main Street.

Pre-entry required. £25pp includes a light lunch. Places limited.

On the day, participants register, from 9:45 a.m. at

## Prestwick South Parish Hall, 50 Main Street, Prestwick KA9 1BD,

allocated a Pair Number, and issued a scorecard / route map of their 7 venues.

N-S Pairs take a set of boards and bidding boxes to their  $1^{st}$  Table and leave there. After Round 7, the last N-S Pair at the table are asked to bring the equipment back. Tournament Director: Victor Lesk. <u>Click Here to Enter</u> (Pre-Registration Required)