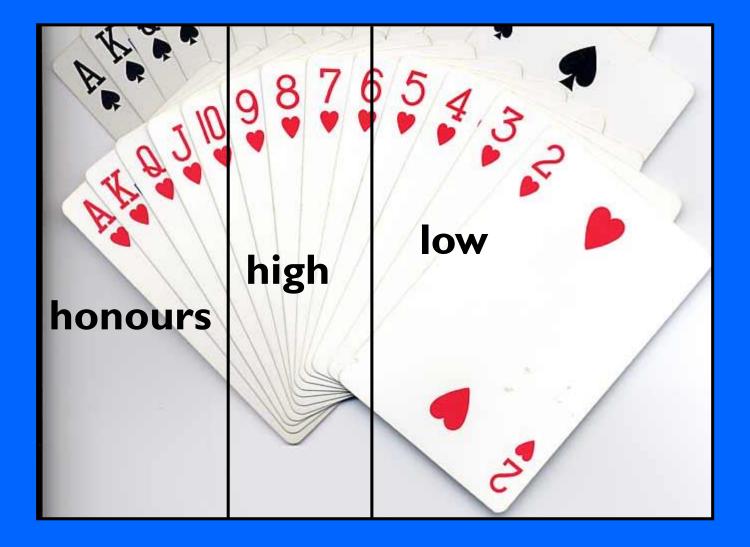

## The Standard Leads

 Top of touching honours (3)  $\mathbf{K} \mathbf{Q} \mathbf{J} \mathbf{4}$  (Great lead!) Top of touching honours (2)  $\mathbf{Q} \mathbf{J} \mathbf{6} \mathbf{5}$  (Great Lead!) Top of inside touching honours K 06 (Good Lead)

## AK Doubleton (good)

### Honours Do not lead....

Doubletons or singletons
<u>Never underlead an ACE!</u>

Never underlead an King. Don't lead from a broken suit. KJ73

## High card leads

Low means no! High for Hate!

High – Low = an even number of cards Low – High = an odd number of cards It's central to leads