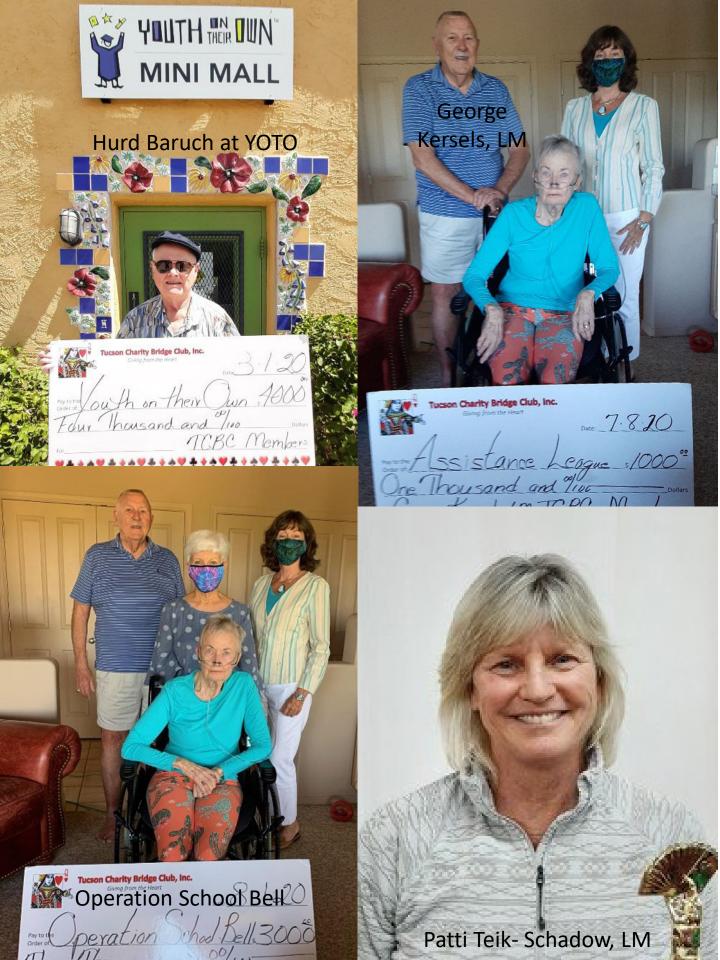

## **Our Tournament Directors**

2020 Donations to Charity

| 1/20  | Interfaith Community Services       | \$3,388           |
|-------|-------------------------------------|-------------------|
| 1/20  | Hermitage Cat Shelter(Jim Mentzer)  | \$1,000           |
| 2/20  | Literacy Connects                   | \$8,632           |
| 3/20  | Youth on Their Own                  | \$4,000           |
| 4/20  | Community Food Bank                 | \$3,000           |
| 5/20  | Interfaith Community Services       | \$3,000           |
| 6/20  | Sister Jose Women's Center          | \$3,000           |
| 7/20  | Assistance League, Geo Kersels, LM  | \$1,000           |
| 7/20  | Leukemia Society (Nadine Schacht)   | \$1,000           |
| 7/20  | Peppi's House Hospice               | \$4,000           |
| 8/20  | Operation School Bell               | \$3,000           |
| 9/20  | Fisher House                        | \$3,000           |
| 9/20  | El Grupo – Patti Teik-Schadow, LM   | \$ 400            |
| 10/20 | Youth on Their Own, Pat Knight, LM  | \$ 300            |
| 10/20 | Habitat for Humanity                | \$3,560           |
| 10/20 | Community Food Bank. Dick Bryant    |                   |
|       | and Kathy Feeney, LM                | \$1,200           |
| 11/20 | NAMI                                | \$5,267           |
| 11/20 | Youth on Their Own, Diane Bixby, LN | I\$1 <i>,</i> 600 |
| 12/20 | Community Food Bank                 | \$4,500           |
|       | Streams in the Desert               | 16,500            |