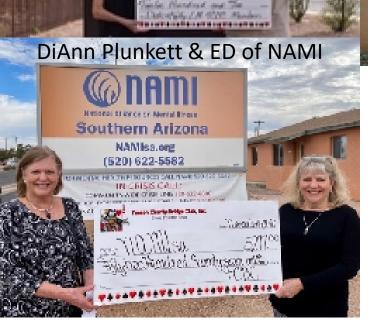

## **Our Tournament Directors**

2020 Donations to Charity

| 1/20  | Interfaith Community Services       | \$3,388           |
|-------|-------------------------------------|-------------------|
| 1/20  | Hermitage Cat Shelter(Jim Mentzer)  | \$1,000           |
| 2/20  | Literacy Connects                   | \$8,632           |
| 3/20  | Youth on Their Own                  | \$4,000           |
| 4/20  | Community Food Bank                 | \$3,000           |
| 5/20  | Interfaith Community Services       | \$3,000           |
| 6/20  | Sister Jose Women's Center          | \$3,000           |
| 7/20  | Assistance League, Geo Kersels, LM  | \$1,000           |
| 7/20  | Leukemia Society (Nadine Schacht)   | \$1,000           |
| 7/20  | Peppi's House Hospice               | \$4,000           |
| 8/20  | Operation School Bell               | \$3,000           |
| 9/20  | Fisher House                        | \$3,000           |
| 9/20  | El Grupo – Patti Teik-Schadow, LM   | \$ 400            |
| 10/20 | Youth on Their Own, Pat Knight, LM  | \$ 300            |
| 10/20 | Habitat for Humanity                | \$3,560           |
| 10/20 | Community Food Bank. Dick Bryant    |                   |
|       | and Kathy Feeney, LM                | \$1,200           |
| 11/20 | NAMI                                | \$5,267           |
| 11/20 | Youth on Their Own, Diane Bixby, LN | I\$1 <i>,</i> 600 |
| 12/20 | Community Food Bank                 | \$4,500           |
|       | Streams in the Desert               | 16,500            |