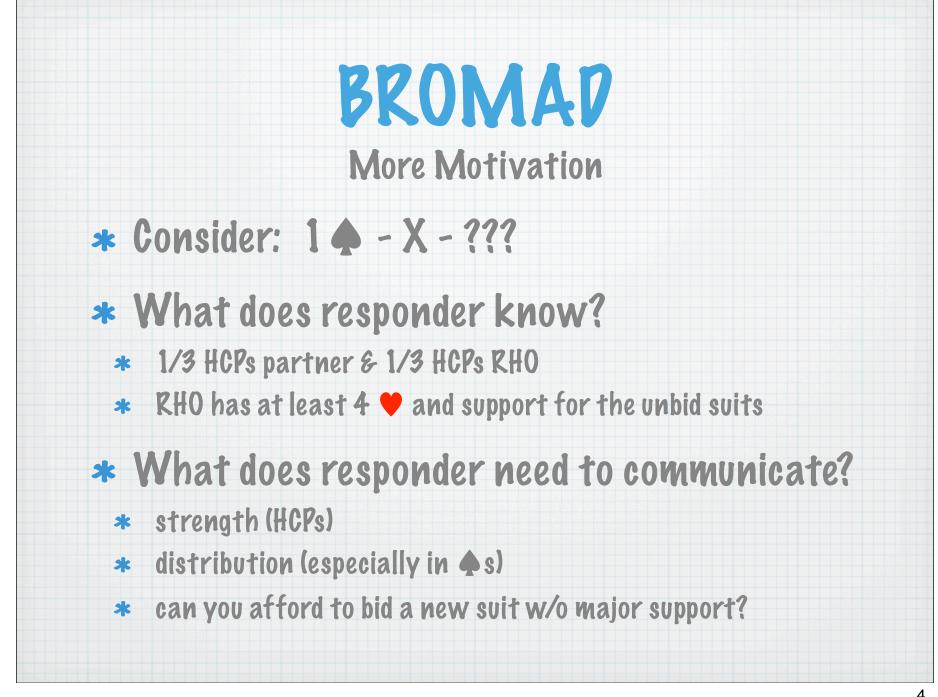

## BROMAD

| 1 ♠ -(X)-  |                             | 1♥-(X)-    |                             |
|------------|-----------------------------|------------|-----------------------------|
| pass       | <=9 (<=2 ♠)                 | pass       | <=9 (<=2♥)                  |
| XX         | 10+ (<=2♠)                  | XX         | 10+ (<=2♥)                  |
| 1nt        | 6-9 with ♥ block (<=2♠)     | 1♠         | 6+ 4+♠ (<=2♥)               |
| BROMAD 2♣  | 10+ (3♠)                    | 1nt        | 6-9 with ♠ block (<=2♥)     |
| BROMAD 2   | 7-9 (3♠)                    | BROMAD 2 🏶 | 10+ (3♥)                    |
| 2♥         | 10-11 with ♥ block (<=2♠)   | BROMAD 2 🔶 | 7-9 (3♥)                    |
| BROMAD 2 🌲 | weak (3 <b>♠</b> )          | BROMAD 2   | weak (3♥)