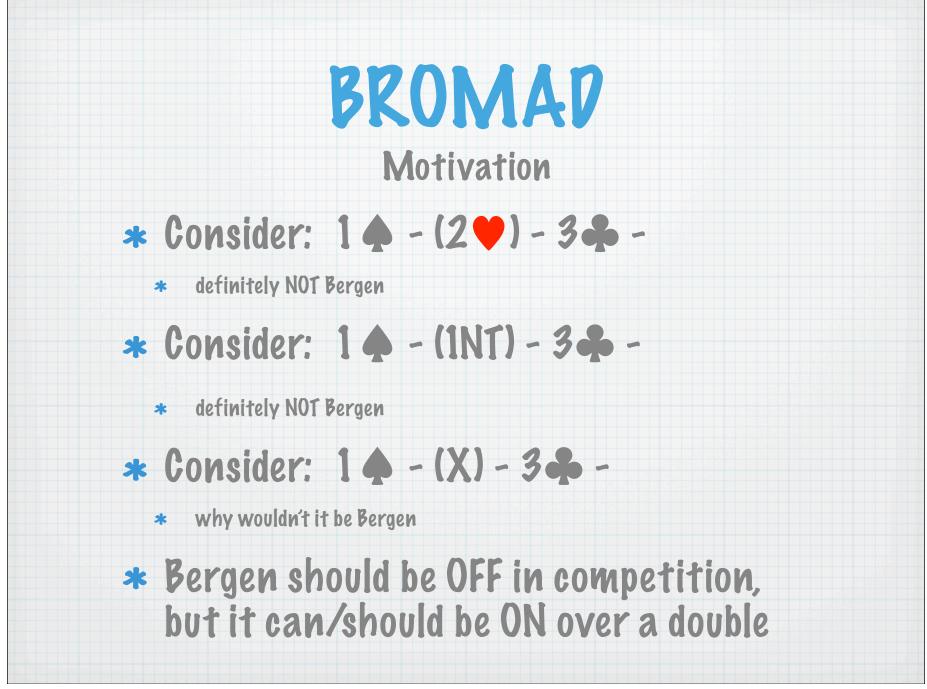

## BROMAD

| 1 ♠ -(X)-  |                             | 1♥-(X)-    |                             |
|------------|-----------------------------|------------|-----------------------------|
| pass       | <=9 (<=2 ♠)                 | pass       | <=9 (<=2♥)                  |
| XX         | 10+ (<=2♠)                  | XX         | 10+ (<=2♥)                  |
| 1nt        | 6-9 with ♥ block (<=2♠)     | 1♠         | 6+ 4+♠ (<=2♥)               |
| BROMAD 2♣  | 10+ (3♠)                    | 1nt        | 6-9 with ♠ block (<=2♥)     |
| BROMAD 2   | 7-9 (3♠)                    | BROMAD 2 🏶 | 10+ (3♥)                    |
| 2♥         | 10-11 with ♥ block (<=2♠)   | BROMAD 2 🔶 | 7-9 (3♥)                    |
| BROMAD 2 🌲 | weak (3 <b>♠</b> )          | BROMAD 2   | weak (3♥)