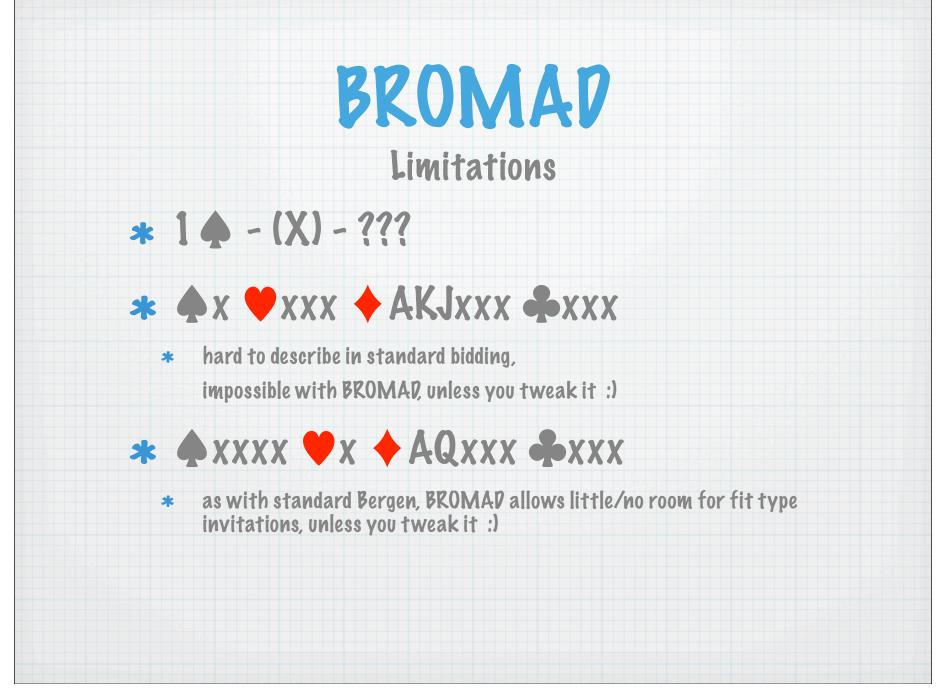

♥)   |
| BROMAD 3 🔶 | 7-9 (4 🌲)                   | BROMAD 3♣  | 10+ (4♥)                    |
| 3♥         | 12+ Western (<=2♠)          | BROMAD 3 🔶 | 7-9 (4♥)                    |
| 3♠         | weak (4 <b>♠</b> )          |            | weak (4♥)                   |
| 3nt        | to play (3433) with good 🎔s | 3♠         | splinter (12+)              |
| 4♣         | splinter (12+)              | 3nt        | to play (4333) with good As |
| 4 ♦        | splinter (12+)              | 4 💑        | splinter (12+)              |
| 4♥         | splinter (12+)              | 4 🔶        | splinter (12+)              |
| 4 🌩        | to play                     | 4♥         | to play                     |
| 4nt        | 1430                        | 4nt        | 1430                        |



## BROMAD

| 1 <b>♠</b> -(X)- |                              | Tweaked | 1♥-(X)-                                 |                            |
|------------------|------------------------------|---------|-----------------------------------------|----------------------------|
| pass             | <=9 (<=2♠)                   |         | pass                                    | <=9 (<=2♥)                 |
| XX               | 10+ (<=2♠)                   |         | XX                                      | 10+ (<=2♥)                 |
| 1nt              | 6-9 with ♥ block (<=2♠)      |         | 1 ♠ minor suit preempt (0-1♥), relay 2♥ |                            |
| BROMAD 2♣        | 7-9 (4♠)                     |         | 1nt                                     | 6-9 with ♠ block (