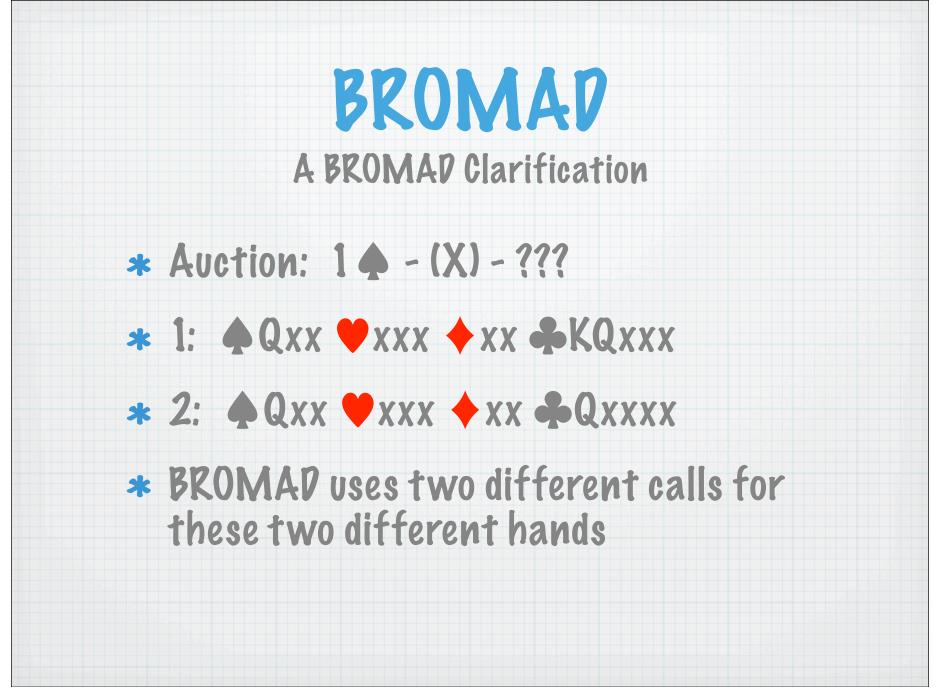

## BROMAD

| 1 ♠ -(X)-  |                             | 1♥-(X)-    |                             |
|------------|-----------------------------|------------|-----------------------------|
| pass       | <=9 (<=2 ♠)                 | pass       | <=9 (<=2♥)                  |
| XX         | 10+ (<=2♠)                  | XX         | 10+ (<=2♥)                  |
| 1nt        | 6-9 with ♥ block (<=2♠)     | 1♠         | 6+ 4+♠ (<=2♥)               |
| BROMAD 2♣  | 10+ (3♠)                    | 1nt        | 6-9 with ♠ block (<=2♥)     |
| BROMAD 2   | 7-9 (3♠)                    | BROMAD 2 🏶 | 10+ (3♥)                    |
| 2♥         | 10-11 with ♥ block (<=2♠)   | BROMAD 2 🔶 | 7-9 (3♥)                    |
| BROMAD 2 🌲 | weak (3 <b>♠</b> )          | BROMAD 2   | weak (3♥)