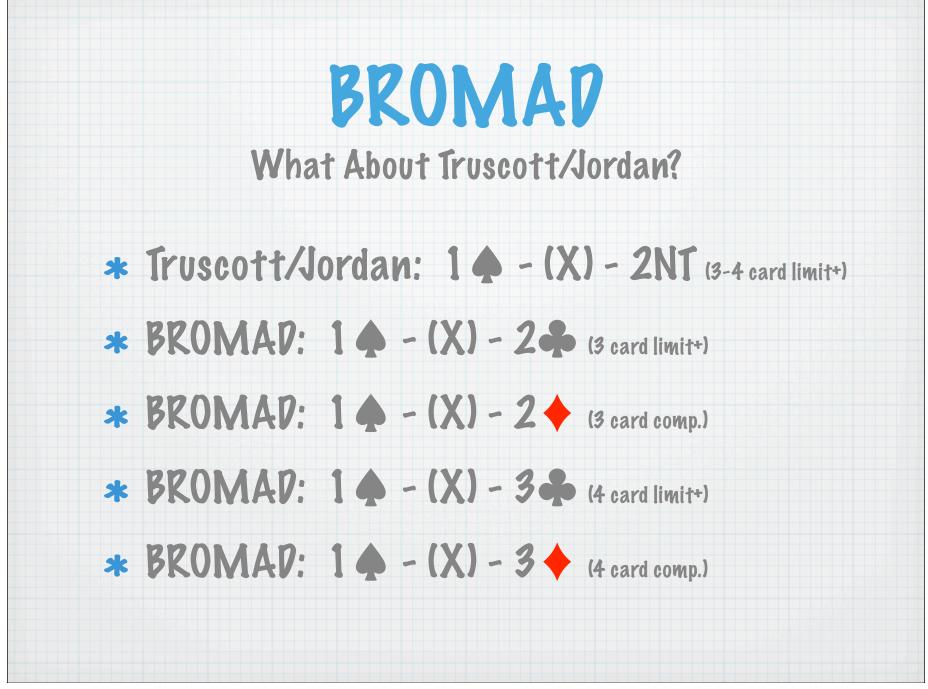

## BROMAD

| 1 ♠ -(X)-  |                             | 1♥-(X)-    |                             |
|------------|-----------------------------|------------|-----------------------------|
| pass       | <=9 (<=2 ♠)                 | pass       | <=9 (<=2♥)                  |
| XX         | 10+ (<=2♠)                  | XX         | 10+ (<=2♥)                  |
| 1nt        | 6-9 with ♥ block (<=2♠)     | 1♠         | 6+ 4+♠ (<=2♥)               |
| BROMAD 2♣  | 10+ (3♠)                    | 1nt        | 6-9 with ♠ block (<=2♥)     |
| BROMAD 2   | 7-9 (3♠)                    | BROMAD 2 🏶 | 10+ (3♥)                    |
| 2♥         | 10-11 with ♥ block (<=2♠)   | BROMAD 2 🔶 | 7-9 (3♥)                    |
| BROMAD 2 🌲 | weak (3 <b>♠</b> )          | BROMAD 2   | weak (3♥)