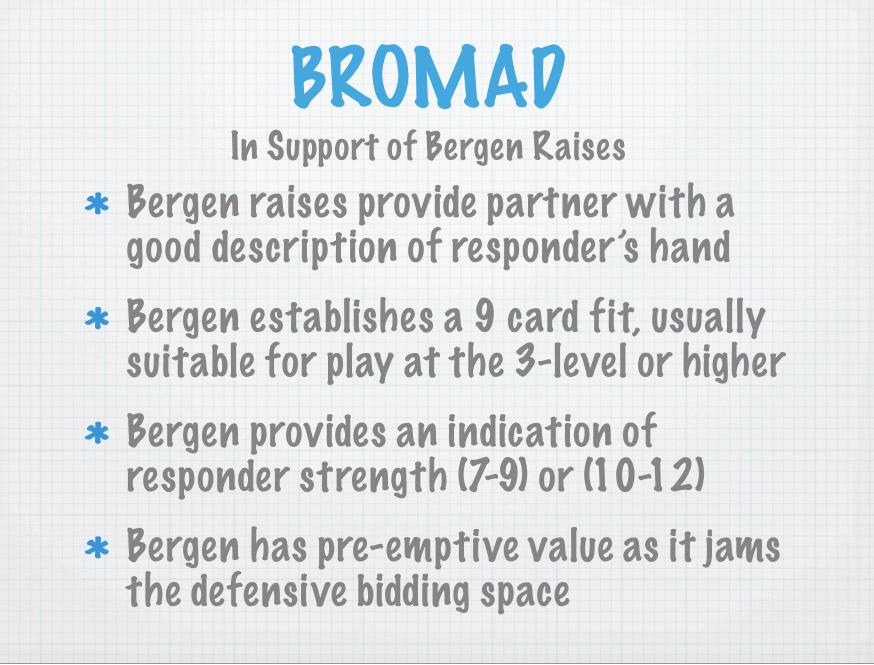

## BROMAD

| 1 ♠ -(X)-  |                             | 1♥-(X)-    |                             |
|------------|-----------------------------|------------|-----------------------------|
| pass       | <=9 (<=2 ♠)                 | pass       | <=9 (<=2♥)                  |
| XX         | 10+ (<=2♠)                  | XX         | 10+ (<=2♥)                  |
| 1nt        | 6-9 with ♥ block (<=2♠)     | 1♠         | 6+ 4+♠ (<=2♥)               |
| BROMAD 2♣  | 10+ (3♠)                    | 1nt        | 6-9 with ♠ block (<=2♥)     |
| BROMAD 2   | 7-9 (3♠)                    | BROMAD 2 🏶 | 10+ (3♥)                    |
| 2♥         | 10-11 with ♥ block (<=2♠)   | BROMAD 2 🔶 | 7-9 (3♥)                    |
| BROMAD 2 🌲 | weak (3 <b>♠</b> )          | BROMAD 2   | weak (3♥)