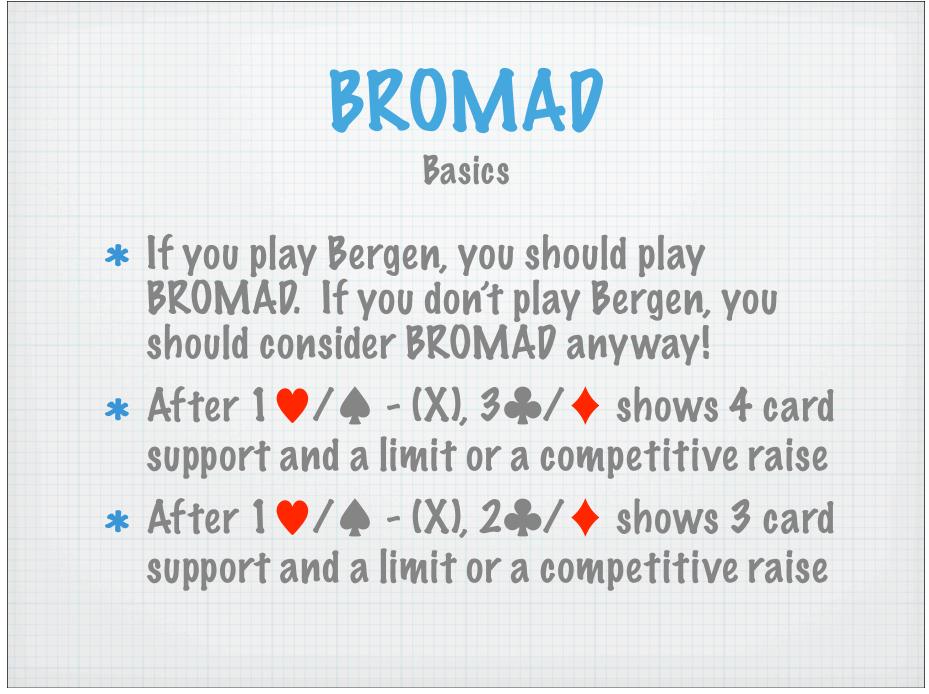

## BROMAD

| 1 ♠ -(X)-  |                             | 1♥-(X)-    |                             |
|------------|-----------------------------|------------|-----------------------------|
| pass       | <=9 (<=2 ♠)                 | pass       | <=9 (<=2♥)                  |
| XX         | 10+ (<=2♠)                  | XX         | 10+ (<=2♥)                  |
| 1nt        | 6-9 with ♥ block (<=2♠)     | 1♠         | 6+ 4+♠ (<=2♥)               |
| BROMAD 2♣  | 10+ (3♠)                    | 1nt        | 6-9 with ♠ block (<=2♥)     |
| BROMAD 2   | 7-9 (3♠)                    | BROMAD 2 🏶 | 10+ (3♥)                    |
| 2♥         | 10-11 with ♥ block (<=2♠)   | BROMAD 2 🔶 | 7-9 (3♥)                    |
| BROMAD 2 🌲 | weak (3 <b>♠</b> )          | BROMAD 2   | weak (3♥)