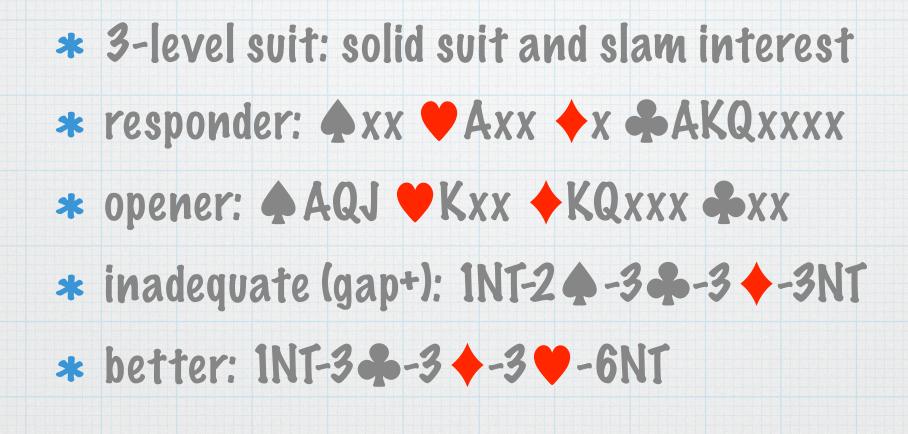

#### Make the Most of the Captain's Chair reference: http://www.cincybridge.com/NLM/20111208\_Learning\_Points\_3-

Bid\_Responses\_to\_1NT\_Opening.pdf

#### **Recommended NT System**









\* Major Suit Transfers

\* Minor Suit Transfers \* Texas Transfers

Rationale



- \* Use Transfers to find 5/3 or 6/3 fit
- \* What else is there to know/show?
  - \* If opener has 5 card major
  - \* If responder is slam interested
  - If responder is 2-suited
  - \* If all suits are "covered"

\* 3-Level bids are a smorgasbord of options

#### Slam Interest - Solid Suit



Truscott - Anti-Lemming

- ★ Responder: ♠xx ♥Axx ♦KJxx ♣QJxx
- \* What do you lead after 1NT-3NT
  - \* answer: shortest major
  - \* defenders run 5 major suit tricks, down 1
- \* 1NT-3♥: GF & 3244, 1NT-3♠: GF & 2344
- \* Opener can bid 3NT, 4 major or 4/5 minor
  - ★ opener: 3NT: ↓KQJ ♥Qxx ↓Axx ♣Kxxx
  - ★ opener: 4♥: ♠xxx ♥KQJx ♦AQ ♣Kxxx
  - ★ opener: 5♣: ♠xxx ♥Kx ♦AQx ♣AKxxx

Bergen - Major/Minor 2 Suiters



\* You can find 4/4 major fits with Stayman and single suited hands with transfers

- \* Responder??: AJxxx VKQxxx +xx Ax
- \* Responder??: **A**QJxxx **V**QJxxx **A**x
- \* Bergen recommends:
  - \* 34: invitational minors 5/5
  - \* 3 +: GF minors 5/5
  - ★ 3♥: invitational majors 5/5
  - \* 3 4: GF majors 5/5

### **3-Level Over INT** Slam Interest - Mini-Splinters

\* C. C.